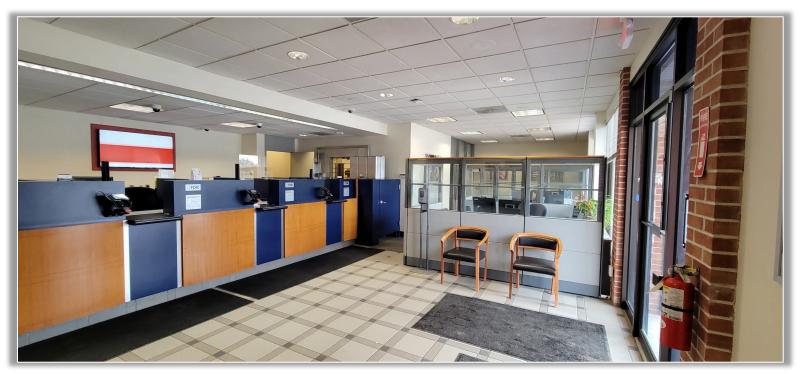

**Comments:** Located in the heart of the business district is this well maintained Key Bank location equipped with a drive-thru window. Ample parking, roofing replaced in 2021. Available June 1, 2023.