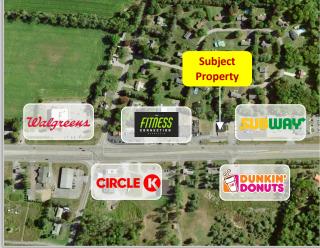

**Comments:** Located in the heart of the business district is this well maintained Key Bank location equipped with a drive-thru window. Ample parking, roofing replaced in 2021. Available June 1, 2023.