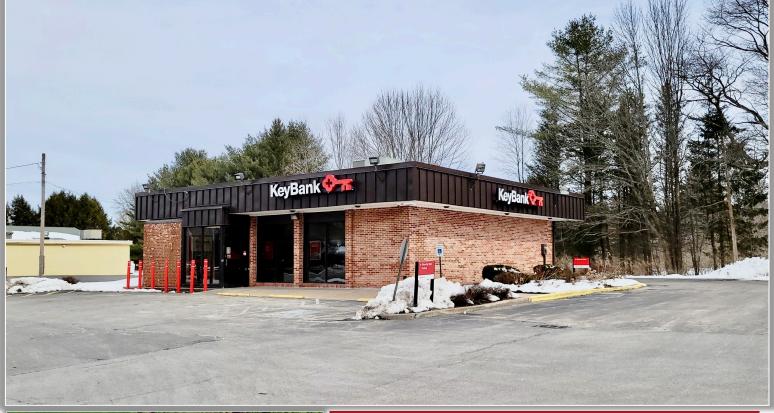

**Comments:** Located in the heart of the business district is this well maintained Key Bank location equipped with a drive-thru window. Ample parking, roofing replaced in 2021. Available June 1, 2023.