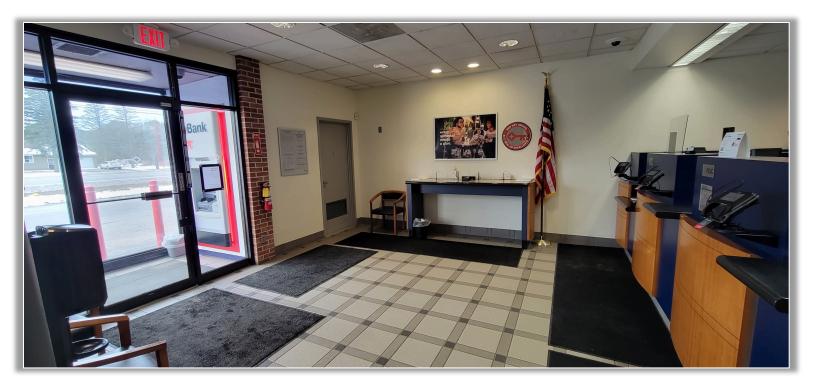

**Comments:** Located in the heart of the business district is this well maintained Key Bank location equipped with a drive-thru window. Ample parking, roofing replaced in 2021. Available June 1, 2023.