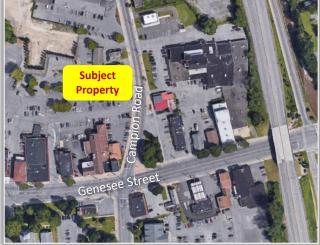

## FOR LEASE | RETAIL OR OFFICE SPACE

9 Campion Road, New Hartford, New York

COMMERCIAL REAL ESTATE SALES | LEASING | CONSULTING | DEVELOPMENT | MANAGEMENT

John N. Jweid Licensed Associate Real Estate Broker 315.736.1555 x301 jjweid@PaviaRealEstate.com

Lease Type: Plus Utilities & Taxes

Taxes: \$2.10 ± Per SF

**Comments**: Excellent and rare location available in the heart of the Village of New Hartford. Located adjacent to Café Canole. Space is ideal for retail, office or restaurant space. Flexible floor plan.