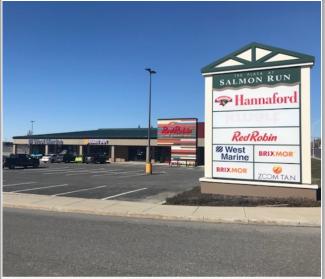

## PROPERTY HIGHLIGHTS

Available Space:  $2,000 - 4,000 \pm SF$ 

Parking Spaces: 75 ± Sprinkler: 100%

Zoning: B Commercial Lease Price: \$17.50 Lease Type: NNN CAM/INS: \$6.00 SF

**Comments:** Prime retail space in the heart of Regional Retail Corridor. Co-tenancy With Hannaford, Runnings, Red Robin, West Marine, Zoom Tan. Shared signalized

entrance with Salmon Run Mall. High visibility.