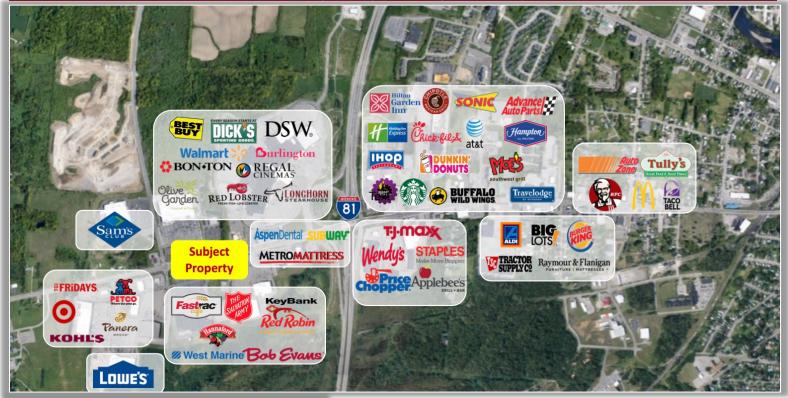

## PROPERTY HIGHLIGHTS

Available Space:  $2,000 - 4,000 \pm SF$ 

Parking Spaces: 75 ± Sprinkler: 100%

Zoning: B Commercial Lease Price: \$17.50 Lease Type: NNN CAM/INS: \$6.00 SF

**Comments:** Prime retail space in the heart of Regional Retail Corridor. Co-tenancy With Hannaford, Runnings, Red Robin, West Marine, Zoom Tan. Shared signalized

entrance with Salmon Run Mall. High visibility.