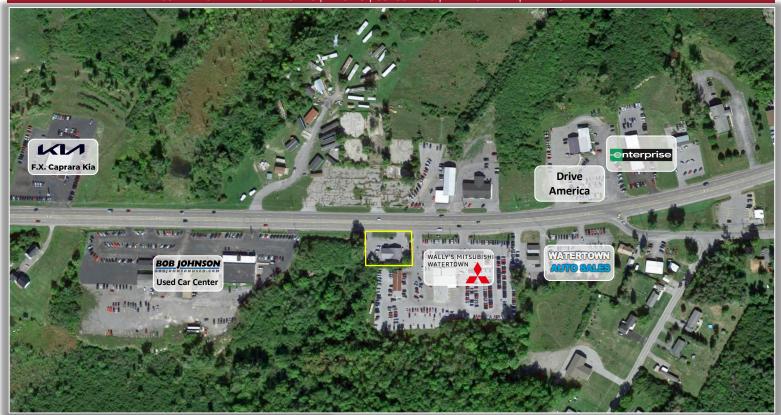

Comments: Office / multi-use building for lease with parking in the heart of

the Car Dealerships on Route 11/Washington Street. Minutes from

Samaritan Hospital.