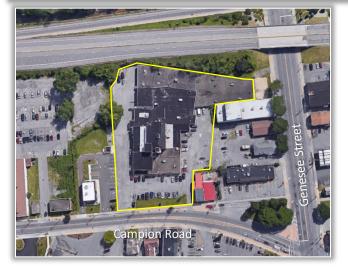

## FOR LEASE | WAREHOUSE/OFFICE SPACE

2 Campion Road, New Hartford, New York

COMMERCIAL REAL ESTATE SALES | LEASING | CONSULTING | DEVELOPMENT | MANAGEMENT

John N. Jweid Licensed Associate Real Estate Broker 315.736.1555 x301 jjweid@PaviaRealEstate.com

## **PROPERTY HIGHLIGHTS**

Available Space: 24,765  $\pm$  SF Parcel Size: 2.21  $\pm$  acres Parking Spaces: 30  $\pm$ 

Sprinkler: Yes

Zoning: M1 - Manufacturing Tax Parcel ID: 329.014-2-25 Lease Price: \$8.00-\$10.00 SF

Lease Type: NNN

CAM/Ins/Taxes:  $$1.07 SF \pm$ 

**Comments:** 3,518-24,765  $\pm$  SF available for lease. Suites consisting of Office, Manufacturing, Retail and Warehouse with loading dock. Centrally located in the Village of New Hartford and within close proximity to NYS Routes 5, 840 & 12.