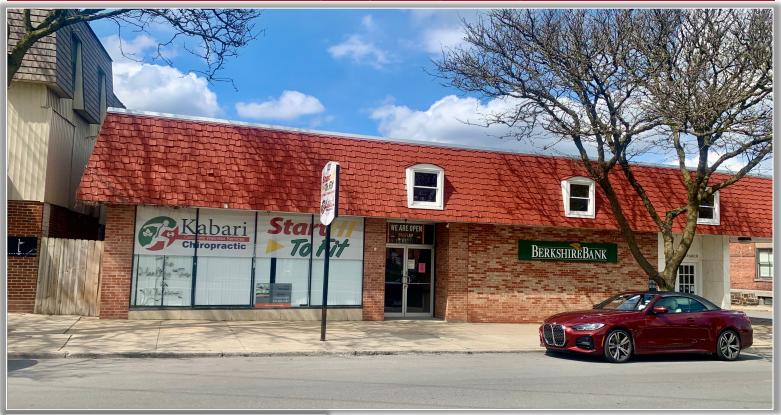

## PROPERTY HIGHLIGHTS

Available Space: 6,000 ± SF

Parking Spaces: 230 ± municipal parking spaces adjacent to property

Zoning: B1 - Business Lease Price: \$8.00 SF

Lease Type: Net of Utilities

**Comments:** Village of New Hartford office or retail space available for lease. Excellent location with high traffic and visibility. On-site parking. Co tenancy with Berkshire Bank. Currently used as a fitness center and

chiropractic office. Available June 1.