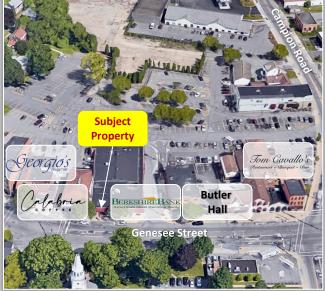

## FOR LEASE | RETAIL OR OFFICE SPACE

50 Genesee Street, New Hartford, New York

COMMERCIAL REAL ESTATE SALES | LEASING | CONSULTING | DEVELOPMENT | MANAGEMENT

## PROPERTY HIGHLIGHTS

Available Space: 6,000 ± SF

Parking Spaces: 230 ± municipal parking spaces adjacent to property

Zoning: B1 - Business Lease Price: \$8.00 SF

Lease Type: Net of Utilities

**Comments:** Village of New Hartford office or retail space available for lease. Excellent location with high traffic and visibility. On-site parking. Co tenancy with Berkshire Bank. Currently used as a fitness center and