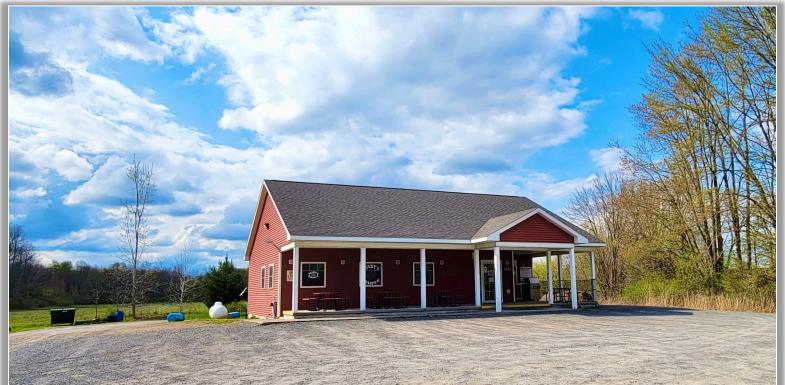

## FOR SALE | DINER/RESTAURANT

7487 Vienna Road, Vienna, New York

COMMERCIAL REAL ESTATE SALES | LEASING | CONSULTING | DEVELOPMENT | MANAGEMENT

John N. Jweid Licensed Associate Real Estate Broker 315.736.1555 x301 jjweid@PaviaRealEstate.com

**Comments: Turnkey business and Real Estate for sale.** Currently operating as Mary's Diner and located minutes from Sylvan Beach. Serving breakfast and lunch with the potential to expand into dinner and ice cream. Built in 2008, the building offers a full basement, on demand hot water system, 200-amp electrical entrance , septic system and public water.