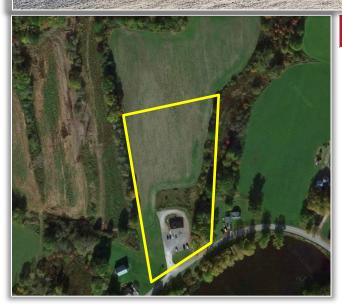

## **PROPERTY HIGHLIGHTS**

Available Space: 1,700 ± SF Parcel Size: 3.00 ± acres Parking Spaces: 25 ± Sprinkler: No Zoning: WR Water Resource Tax Parcel ID: 237.000-1-4.2 Sale Price: \$499,000.00 Taxes: \$5,535.00 ±

**Comments: Turnkey business and Real Estate for sale.** Currently operating as Mary's Diner and located minutes from Sylvan Beach. Serving breakfast and lunch with the potential to expand into dinner and ice cream. Built in 2008, the building offers a full basement, on demand hot water system, 200-amp electrical entrance , septic system and public water.