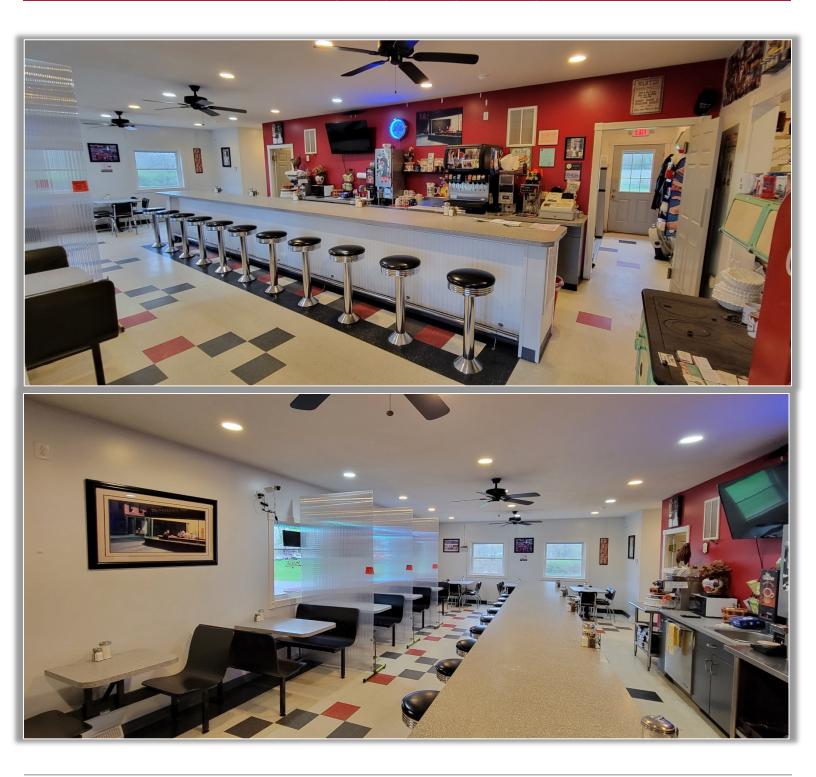

**Comments: Turnkey business and Real Estate for sale.** Currently operating as Mary's Diner and located minutes from Sylvan Beach. Serving breakfast and lunch with the potential to expand into dinner and ice cream. Built in 2008, the building offers a full basement, on demand hot water system, 200-amp electrical entrance , septic system and public water.