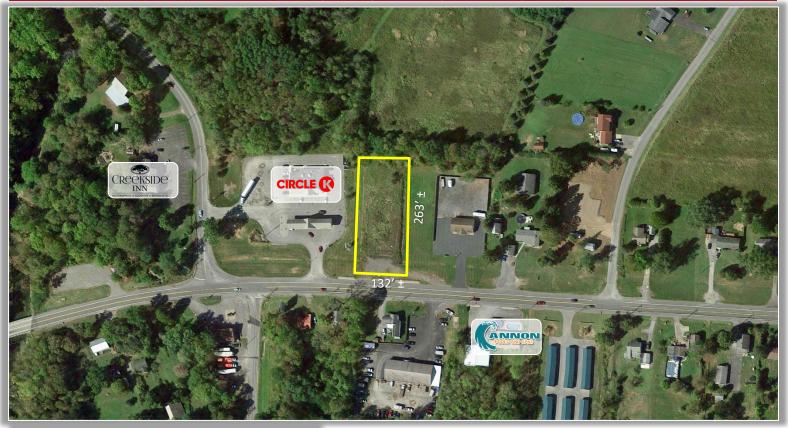

## **PROPERTY HIGHLIGHTS**

Parcel Size: .80 ± acres
Parking Spaces: 20 ±

Sprinkler: No

Zoning: Commercial

Tax Parcel ID: 310.000-1-46 Sale Price: \$125,000.00

Lease Price: \$25,000.00 Annually NNN

Taxes: \$2,200.00 ±

**Comments:** Vacant land development opportunity located next to Circle K convenience store on Route 365 in Verona, NY. Within close proximity to Turning Stone Resort and Casino and the NYS Thruway. Owner financing available.