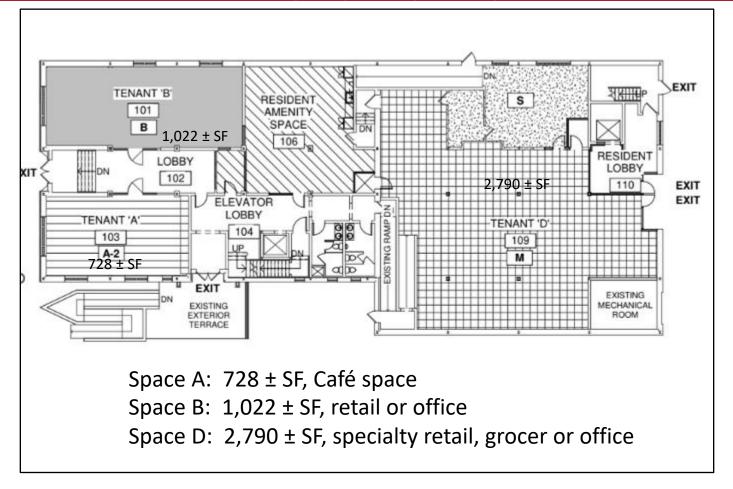

## **PROPERTY HIGHLIGHTS**

Available Space: 728 - 2,790 ± SF Parking Spaces: 30 ± Zoning: Local Business District (BA) Sprinkler: Yes Lease Price: \$23.00 SF NNN **Comments:** Newly renovated mixed-use building with first floor retail and restaurant available. Located in the heart of the University Hill neighborhood, the building features 2 floors of upscale student housing and parking. The 728 ± SF Café space is equipped with a grease trap and a ventilation hood.