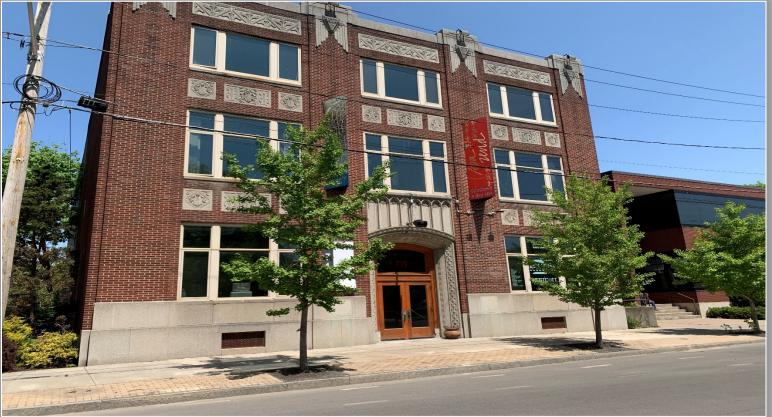

## FOR LEASE | RETAIL, OFFICE, RESTAURANT

719 East Genesee Street, Syracuse, New York

COMMERCIAL REAL ESTATE SALES | LEASING | CONSULTING | DEVELOPMENT | MANAGEMENT

Carole L. Iseneker Licensed Real Estate Salesperson 315.736.1555 x 305 carole@PaviaRealEstate.com

## **PROPERTY HIGHLIGHTS**

Available Space: 728 - 2,790 ± SF Parking Spaces: 30 ± Zoning: Local Business District (BA) Sprinkler: Yes Lease Price: \$23.00 SF NNN **Comments:** Newly renovated mixed-use building with first floor retail and restaurant available. Located in the heart of the University Hill neighborhood, the building features 2 floors of upscale student housing and parking. The 728 ± SF Café space is equipped with a grease trap and a ventilation hood.

719 East Genesee Street, Syracuse, New York

COMMERCIAL REAL ESTATE SALES | LEASING | CONSULTING | DEVELOPMENT | MANAGEMENT

- The site is within close proximity to the University with a student population of over 25,000 ±
- Over 800 hotel rooms within walking distance
- Syracuse Stage within walking distance
- Upstate University Hospital & Golisano Hospital, Crouse Hospital, and the Syracuse VA Hospital are some of the major employers for the University Hill area
- Total employment in the University Hill area of 20,000 ±
- Surrounded by over 1,700 new, pending, and under-construction student housing units