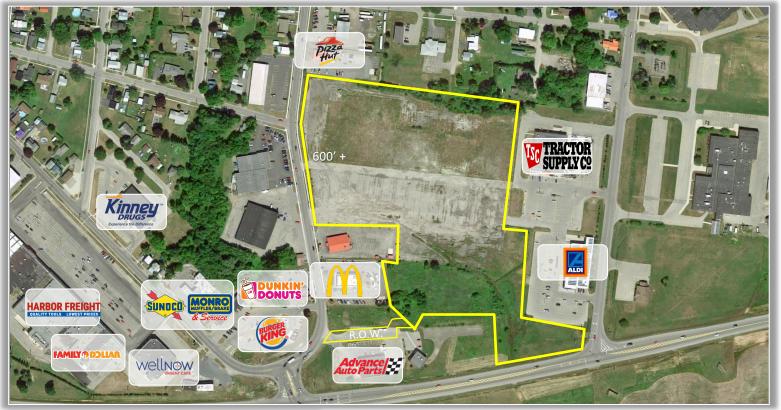

## **PROPERTY HIGHLIGHTS**

Available Land: 14 + acres Zoning: Commercial Tax Parcel IDs:59.024-4-3.1, 59.024-4-2,59.024-2-14 and 48.080-4-6.11 Sale Price: \$1,600,000.00 Lease Price: TBD **Comments**: Prime commercial development land located on Route 37 and Patterson Street in Ogdensburg, New York. Adjacent to McDonalds, Advanced Auto, Verizon, Aldi and Tractor Supply. Designated Opportunity Zone incentives may be available for long-term investments to defer and potentially reduce capital gains taxes. Owner will sub-divide.