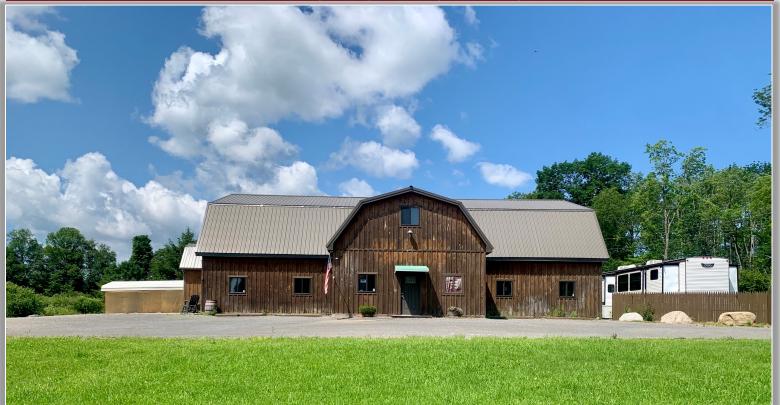

## **PROPERTY HIGHLIGHTS**

Available Space: 4,650 ± SF Parcel Size: 8.78 ± acres Parking Spaces: 25 ± Zoning: Contact Municipality Tax Parcel ID: 103.000-1-30.8 Sale Price: \$285,000.00 Taxes: \$4,174.53 **Comments:** Former barrel cooperage building located on heavily travelled Route 12 in the Town of Remsen. Property sits on 8.78 ± acres offering potential expansion opportunities. Building is less than 10 years old.