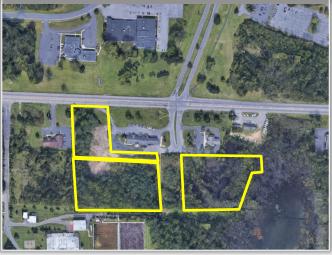

## PROPERTY HIGHLIGHTS

Parcel Size: 1.39 ± Acres

Zoning: Planned Unit Development (PUD)

Tax Parcel ID: 073.-01-06.2 Sale Price: \$275,000.00

Taxes: \$2,847.00 ±

**Comments**: Property located on NYS Route 31 and  $5 \pm$  miles from the Micron Technology computer chip plant. Site is in close proximity to Anheuser-Bush, Radisson Health Center complex, Radisson Corporate Park and the Radisson Community. Site has 203'  $\pm$  of frontage on NYS Route 31. Adjacent properties also available for purchase.