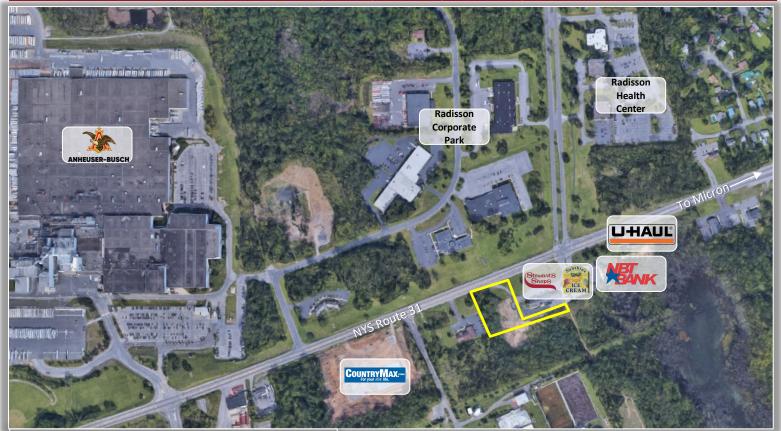

## FOR SALE | VACANT LAND

2998 Belgium Road, Baldwinsville, New York

COMMERCIAL REAL ESTATE SALES | LEASING | CONSULTING | DEVELOPMENT | MANAGEMENT

## PROPERTY HIGHLIGHTS

Parcel Size: 1.39 ± Acres

Zoning: Planned Unit Development (PUD)

Tax Parcel ID: 073.-01-06.2 Sale Price: \$275,000.00

Taxes: \$2,847.00 ±

**Comments**: Property located on NYS Route 31 and  $5 \pm$  miles from the Micron Technology computer chip plant. Site is in close proximity to Anheuser-Bush, Radisson Health Center complex, Radisson Corporate Park and the Radisson Community. Site has 203'  $\pm$  of frontage on NYS Route 31. Adjacent properties also available for purchase.