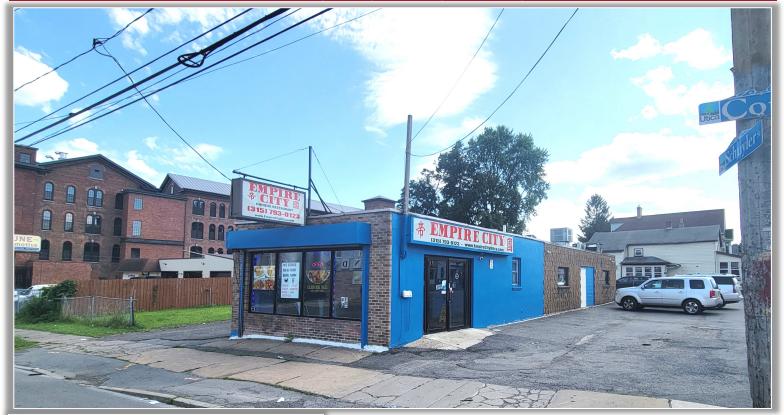

## **PROPERTY HIGHLIGHTS**

Available Space: 1,422 ± SF Parcel Size: .09 ± acres

Parking Spaces: 8 ± with potential for expansion

Sprinkler: No

Zoning: Neighborhood Mixed Use

Tax Parcel ID: 318.40-4-1 Sale Price: \$189,000.00 Lease Price: \$1,950.00 NNN

Taxes: \$3,100.00 ±

**Comments:** Empire City Chinese restaurant is located in the Brewery

District, adjacent to the F.X. Matt Brewery and the Varick Street corridor.

Building offers a drive-thru window and is located a few blocks from the

New MVHS Wynn Hospital.