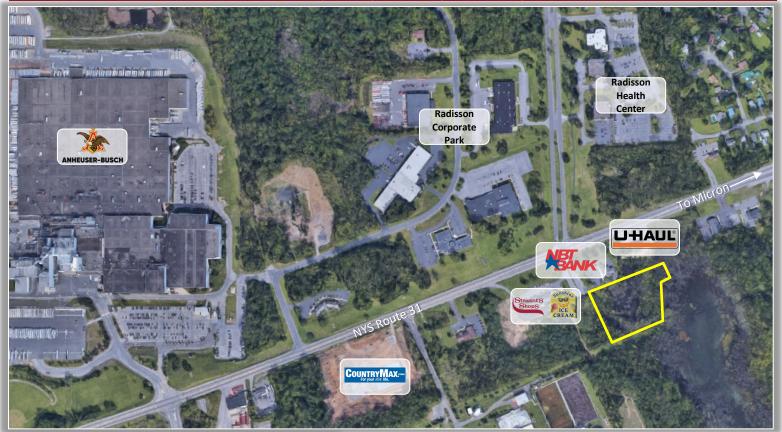

## PROPERTY HIGHLIGHTS

Parcel Size: 3.83 ± Acres

Zoning: Planned Unit Development (PUD)

Tax Parcel ID: 073.-01-56.0 Sale Price: \$110,000.00 Taxes: \$2,655.00 ±

Comments: Property located off of NYS Route 31 and 5  $\pm$  miles from the Micron Technology computer chip plant. Site is in close proximity to

Anheuser-Bush, Radisson Health Care complex, Radisson Corporate Park

and the Radisson Community.