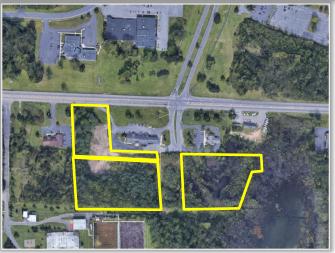

## PROPERTY HIGHLIGHTS

Parcel Size: 3.83 ± Acres

Zoning: Planned Unit Development (PUD)

Tax Parcel ID: 073.-01-56.0 Sale Price: \$110,000.00 Taxes: \$2,655.00 ±

Comments: Property located off of NYS Route 31 and 5  $\pm$  miles from the Micron Technology computer chip plant. Site is in close proximity to

Anheuser-Bush, Radisson Health Care complex, Radisson Corporate Park

and the Radisson Community.