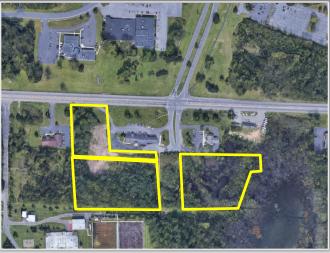

## PROPERTY HIGHLIGHTS

Parcel Size: 4.40 ± Acres

Zoning: Planned Unit Development (PUD)

Tax Parcel ID: 073.-01-06.8 Sale Price: \$225,000.00

Taxes: \$4,134.00 ±

 $\label{lem:comments: Property located off of NYS Route 31 and 5 \pm miles from the Micron Technology computer chip plant. Site is in close proximity to Anheuser-Bush, Radisson Health Care complex, Radisson Corporate Park$ 

and the Radisson Community.

Carole L. Iseneker Licensed Associate Real Estate Broker 315.736.1555 carole@PaviaRealEstate.com

**READY TO MAKE A DEAL? CLICK HERE NOW!** 

5 Oxford Road New Hartford, New York 13413 151 Northern Concourse Syracuse, New York 13212 PaviaRealEstate.com MAIN: 315.736.1555