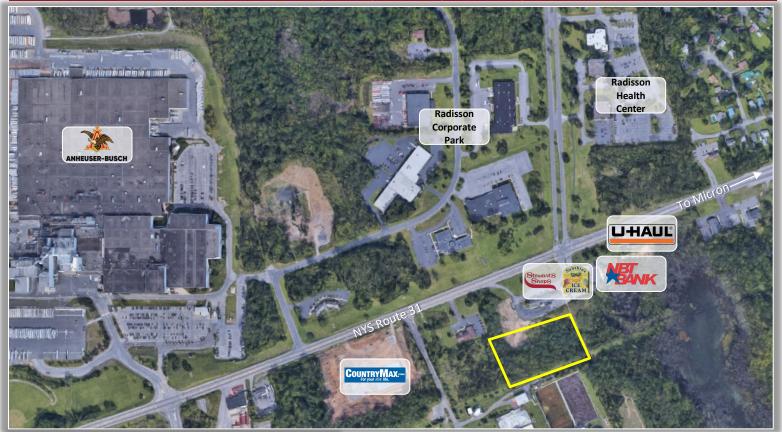

## PROPERTY HIGHLIGHTS

Parcel Size: 4.40 ± Acres

Zoning: Planned Unit Development (PUD)

Tax Parcel ID: 073.-01-06.8 Sale Price: \$225,000.00

Taxes: \$4,134.00 ±

 $\label{lem:comments: Property located off of NYS Route 31 and 5 \pm miles from the Micron Technology computer chip plant. Site is in close proximity to Anheuser-Bush, Radisson Health Care complex, Radisson Corporate Park$ 

and the Radisson Community.

Carole L. Iseneker Licensed Associate Real Estate Broker 315.736.1555 carole@PaviaRealEstate.com

**READY TO MAKE A DEAL? CLICK HERE NOW!** 

5 Oxford Road New Hartford, New York 13413 151 Northern Concourse Syracuse, New York 13212 PaviaRealEstate.com MAIN: 315.736.1555