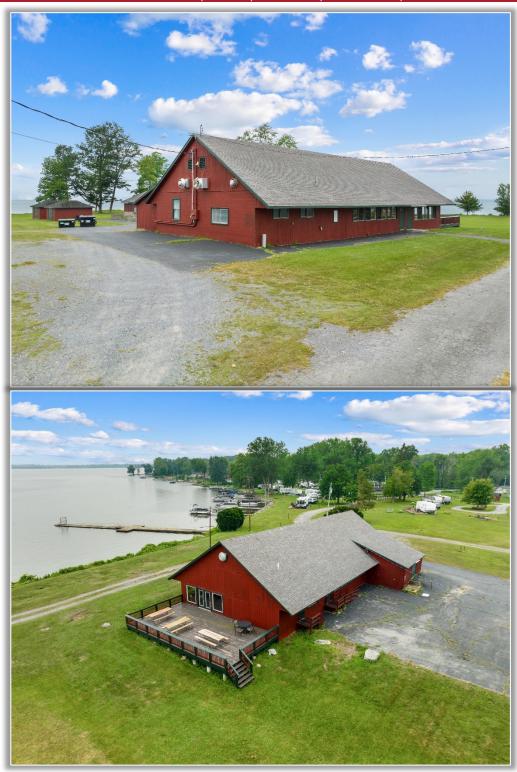

**Comments:** Sunset Properties at Lewis Point offers approximately 19 prime acres of land stretching along 2,500 ± feet of shoreline on Oneida Lake. Potential for a lake side resort, with government approval condominiums, cottages or rental homes. Currently operating as a campground. Property amenities include sewer, OCWA sourced water and boat launch. Located minutes to local prime spots such as Sylvan & Verona Beach resort areas, Turning Stone Casino and NYS Thruway. See Broker for details.