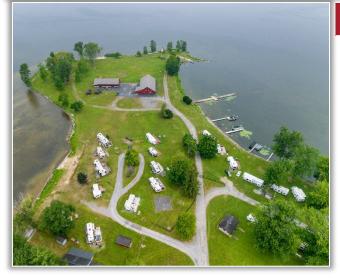

**Comments:** Sunset Properties at Lewis Point offers approximately 19 prime acres of land stretching along 2,500 ± feet of shoreline on Oneida Lake. Potential for a lake side resort, with government approval condominiums, cottages or rental homes. Currently operating as a campground. Property amenities include sewer, OCWA sourced water and boat launch. Located minutes to local prime spots such as Sylvan & Verona Beach resort areas, Turning Stone Casino and NYS Thruway. See Broker for details.