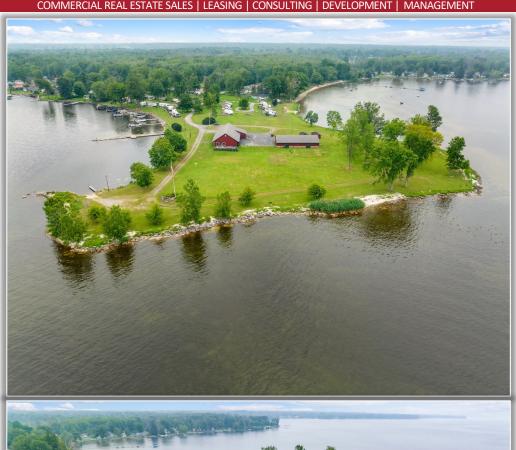

**Comments:** Sunset Properties at Lewis Point offers approximately 19 prime acres of land stretching along 2,500 ± feet of shoreline on Oneida Lake. Potential for a lake side resort, with government approval condominiums, cottages or rental homes. Currently operating as a campground. Property amenities include sewer, OCWA sourced water and boat launch. Located minutes to local prime spots such as Sylvan & Verona Beach resort areas, Turning Stone Casino and NYS Thruway. See Broker for details.