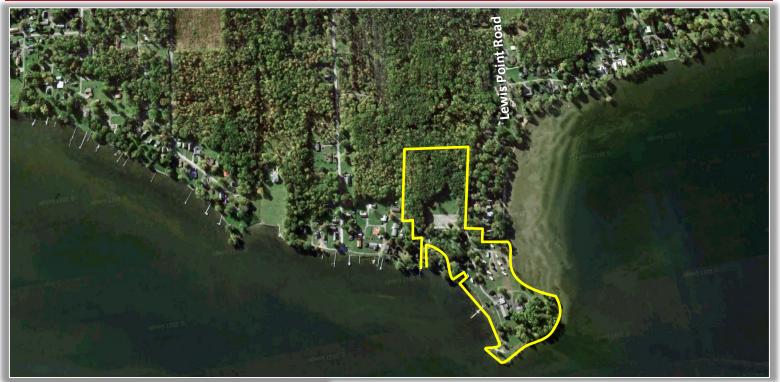

#### **PROPERTY HIGHLIGHTS**

Available Space:  $8,711 \pm SF$ Parcel Size:  $19.07 \pm acres$ Parking Spaces:  $100 \pm$ 

Zoning: Commercial- Camping Park Tax Parcel ID: 6.50-1-1, 6.58-1-4.1

Sale Price: \$3,950,000.00 Taxes: \$43,389.76 ±

**Comments:** Sunset Properties at Lewis Point offers approximately 19 prime acres of land stretching along 2,500 ± feet of shoreline on Oneida Lake. Potential for a lake side resort, with government approval condominiums, cottages or rental homes. Currently operating as a campground. Property amenities include sewer, OCWA sourced water and boat launch. Located minutes to local prime spots such as Sylvan & Verona Beach resort areas, Turning Stone Casino and NYS Thruway. See Broker for details.