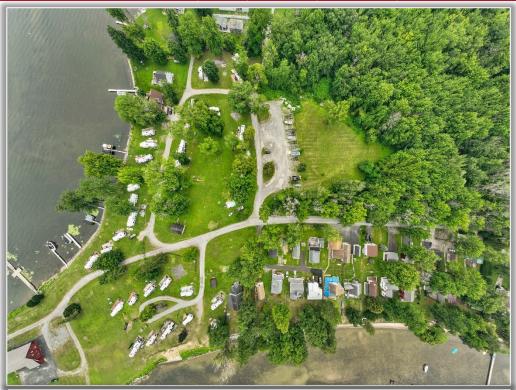

**Comments:** Sunset Properties at Lewis Point offers approximately 19 prime acres of land stretching along 2,500 ± feet of shoreline on Oneida Lake. Potential for a lake side resort, with government approval condominiums, cottages or rental homes. Currently operating as a campground. Property amenities include sewer, OCWA sourced water and boat launch. Located minutes to local prime spots such as Sylvan & Verona Beach resort areas, Turning Stone Casino and NYS Thruway. See Broker for details.