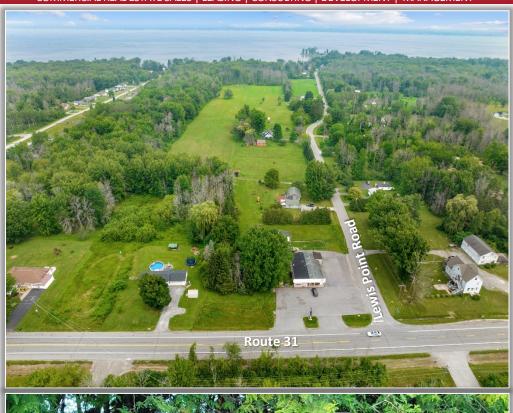

9663 Lewis Point Road, Canastota, New York

COMMERCIAL REAL ESTATE SALES | LEASING | CONSULTING | DEVELOPMENT | MANAGEMENT

John N. Jweid Licensed Associate Real Estate Broker 315.736.1555 x301 jjweid@PaviaRealEstate.com

**Comments:** Sunset Properties at Lewis Point offers approximately 19 prime acres of land stretching along 2,500 ± feet of shoreline on Oneida Lake. Potential for a lake side resort, with government approval condominiums, cottages or rental homes. Currently operating as a campground. Property amenities include sewer, OCWA sourced water and boat launch. Located minutes to local prime spots such as Sylvan & Verona Beach resort areas, Turning Stone Casino and NYS Thruway. See Broker for details.