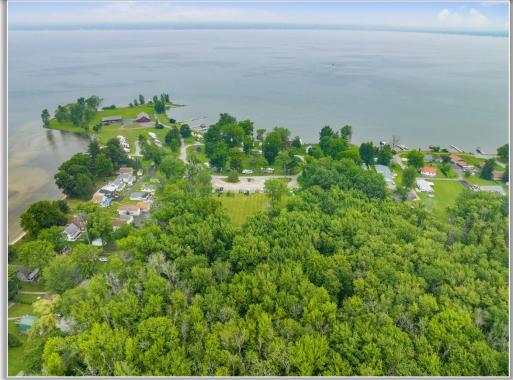

**Comments:** Sunset Properties at Lewis Point offers approximately 19 prime acres of land stretching along 2,500 ± feet of shoreline on Oneida Lake. Potential for a lake side resort, with government approval condominiums, cottages or rental homes. Currently operating as a campground. Property amenities include sewer, OCWA sourced water and boat launch. Located minutes to local prime spots such as Sylvan & Verona Beach resort areas, Turning Stone Casino and NYS Thruway. See Broker for details.