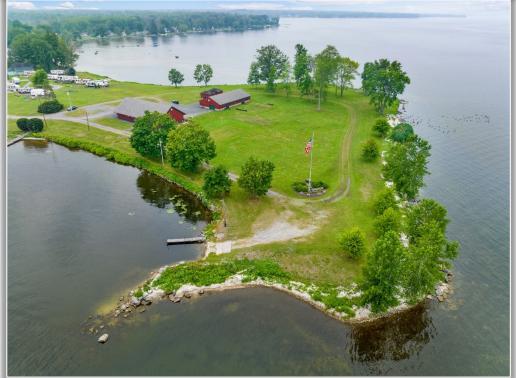

**Comments:** Sunset Properties at Lewis Point offers approximately 19 prime acres of land stretching along 2,500 ± feet of shoreline on Oneida Lake. Potential for a lake side resort, with government approval condominiums, cottages or rental homes. Currently operating as a campground. Property amenities include sewer, OCWA sourced water and boat launch. Located minutes to local prime spots such as Sylvan & Verona Beach resort areas, Turning Stone Casino and NYS Thruway. See Broker for details.