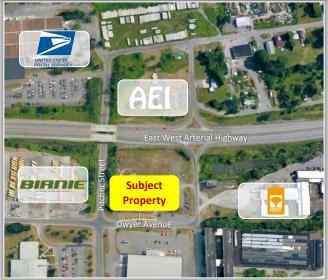

## FOR LEASE | OFFICE SPACE

2145 Dwyer Avenue, Utica, New York

COMMERCIAL REAL ESTATE SALES | LEASING | CONSULTING | DEVELOPMENT | MANAGEMENT

Comments: Renovated office space available. On-site parking and easy

access to Route 5 and the NYS Thruway.