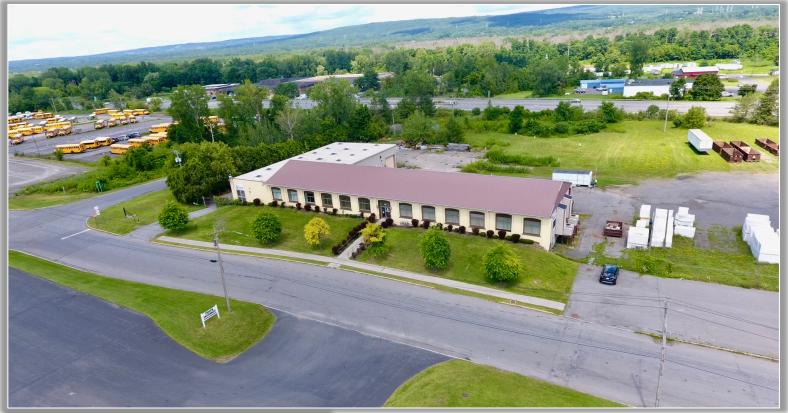

## FOR LEASE | OFFICE SPACE

2145 Dwyer Avenue, Utica, New York

COMMERCIAL REAL ESTATE SALES | LEASING | CONSULTING | DEVELOPMENT | MANAGEMENT

## PROPERTY HIGHLIGHTS

Available Space: 1,500 - 5,500 ± SF

Parking Spaces: 30 ±
Zoning: Light Industrial
Tax Parcel ID: 319.20-1-10

Lease Price: \$1,200.00 - \$2,500.00 Per Month

Lease Type: Net of utilities CAM/INS/Taxes: Included

Comments: Renovated office space available. On-site parking and easy

access to Route 5 and the NYS Thruway.