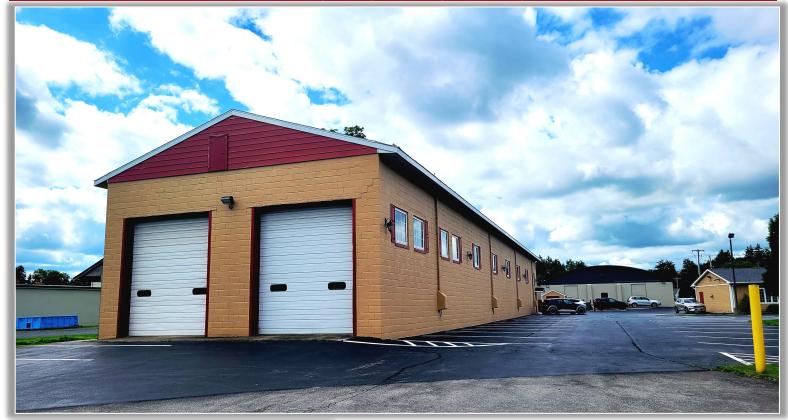

## FOR LEASE | WAREHOUSE

470 French Road, Utica, New York

COMMERCIAL REAL ESTATE SALES | LEASING | CONSULTING | DEVELOPMENT | MANAGEMENT

John N. Jweid Licensed Associate Real Estate Broker 315.736.1555 x301 jjweid@PaviaRealEstate.com

## PROPERTY HIGHLIGHTS

Available Space: 3,300 ± SF Parcel Size: .09 ± acres Parking Spaces: 5 ±

Sprinkler: No

Zoning: Neighborhood Mixed Use

Tax Parcel ID: 318.40-4-1 Lease Price: \$2,300.00 Lease Type: Plus utilities

**Comments**: Warehouse space with 2 overhead doors and  $14' \pm \text{ceiling}$  height available beginning September 1, 2023. Conveniently located adjacent to McGrath Funeral Home and .50  $\pm$  miles to Route 5 & 12.