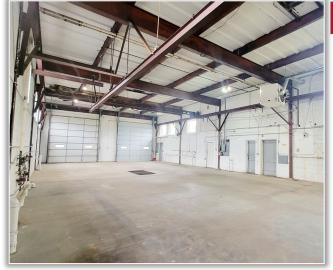

**Comments**: Warehouse space with 2 overhead doors and  $14' \pm \text{ceiling}$  height available beginning September 1, 2023. Conveniently located adjacent to McGrath Funeral Home and .50  $\pm$  miles to Route 5 & 12.