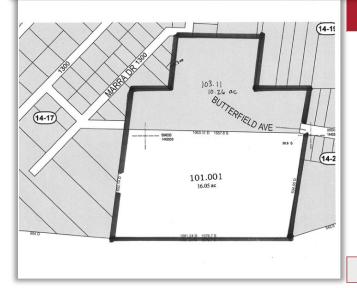

## PROPERTY HIGHLIGHTS

Available Space: 26 ± acres Zoning: RA-Residential

Tax Parcel ID: 14-7-103.110 and 14-26-101.001

Sale Price: \$499,000.00

**Comments:** Ideal Property for residential and/or multi-family development in the City of Watertown. All utilities available. Former school property. Access off Butterfield Avenue and Marra Drive. Located within close proximity to Watertown High School and Samaritan Medical Center.