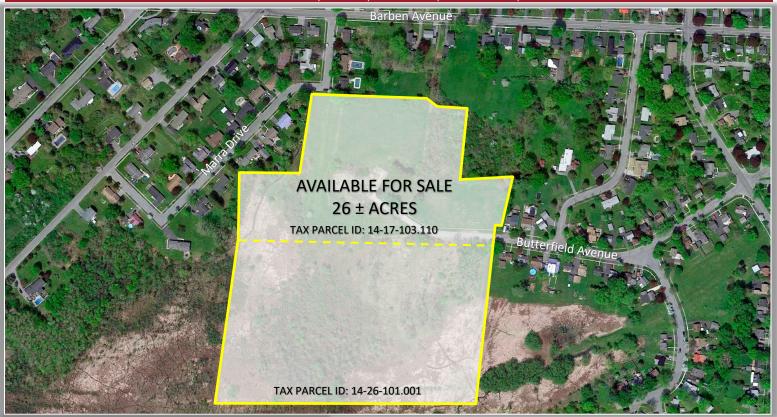

## PROPERTY HIGHLIGHTS

Available Space: 26 ± acres Zoning: RA-Residential

Tax Parcel ID: 14-7-103.110 and 14-26-101.001

Sale Price: \$499,000.00

**Comments:** Ideal Property for residential and/or multi-family development in the City of Watertown. All utilities available. Former school property. Access off Butterfield Avenue and Marra Drive. Located within close proximity to Watertown High School and Samaritan Medical Center.