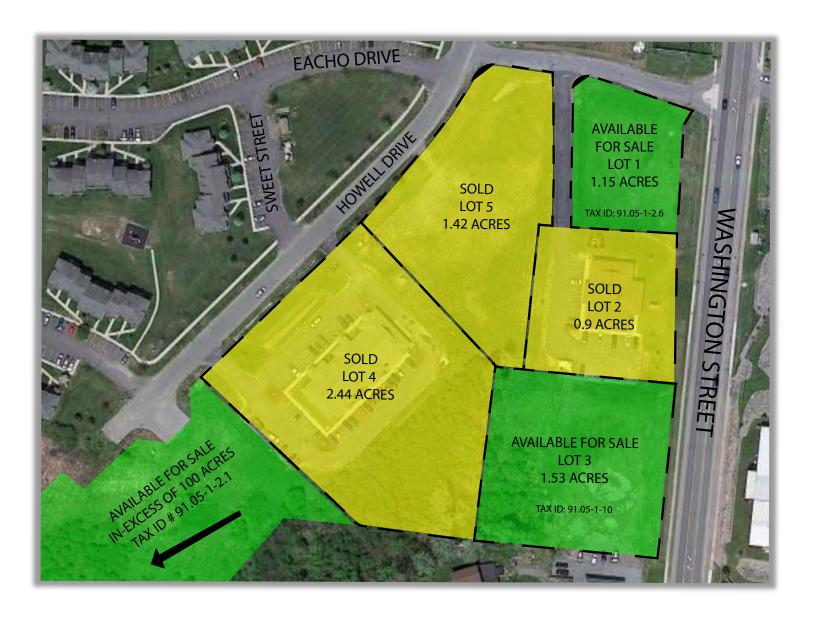

## **PROPERTY HIGHLIGHTS**

Available Space: Lot 1: 1.15 ± acres & Lot 3: 1.53 ± acres

Zoning: B - Business

Tax Parcel ID: 91.05-1-2.61 and 91.05-1-10

Sale Price: \$299,000.00 Per Parcel

Lease Price: Negotiable – owner may build to suit

Lease Type: NNN

**Comments:**  $1.15 \pm \text{acre}$  and  $1.53 \pm \text{acre}$  development sites on Washington Street. Ideal for professional office use. Excellent visibility and proximity to Samaritan Medical Center and a variety of Commercial Properties. All utilities available at the road, including three-phase power.