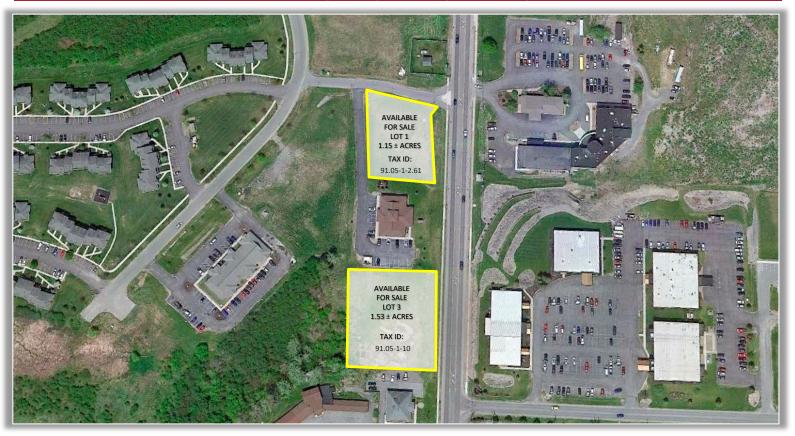

## **PROPERTY HIGHLIGHTS**

Available Space: Lot 1: 1.15 ± acres & Lot 3: 1.53 ± acres

Zoning: B - Business

Tax Parcel ID: 91.05-1-2.61 and 91.05-1-10

Sale Price: \$299,000.00 Per Parcel

Lease Price: Negotiable – owner may build to suit

Lease Type: NNN

**Comments:**  $1.15 \pm \text{acre}$  and  $1.53 \pm \text{acre}$  development sites on Washington Street. Ideal for professional office use. Excellent visibility and proximity to Samaritan Medical Center and a variety of Commercial Properties. All utilities available at the road, including three-phase power.