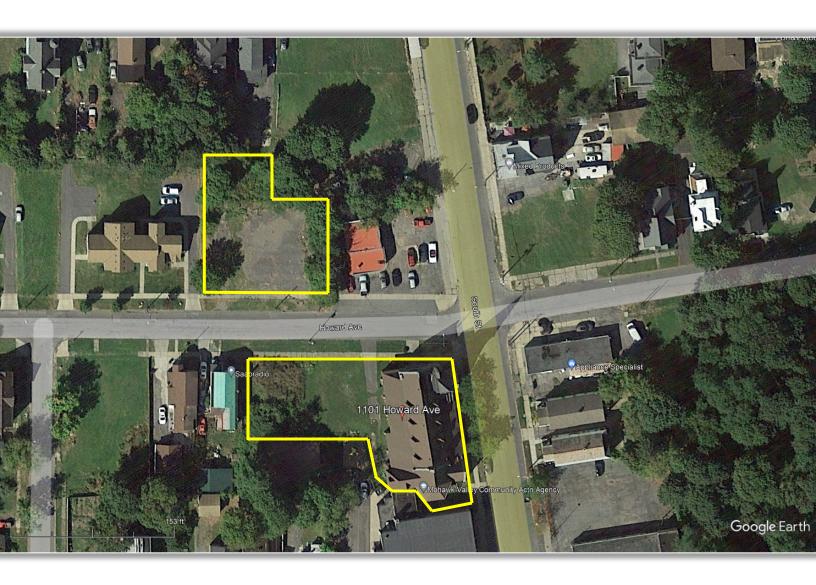

## PROPERTY HIGHLIGHTS

Available Space:  $7,140 \pm SF$ Parcel Size:  $.58 \pm acres$ Parking Spaces:  $15 \pm$ 

Sprinkler: No

Zoning: Neighborhood Mixed Use

Tax Parcel ID: 318.67-1-66.2 & 318.67-1-73

Sale Price: PRICE REDUCED! \$159,000.00 NOW \$115,000.00

Taxes: \$3,800.00 ±

**Comments:** This historic church has had recent structural repairs, open basement with newly upgraded 200-amp electrical service, roofing repairs and original stained-glass windows. Parcel across the street for additional parking. In close proximity to Downtown Utica.