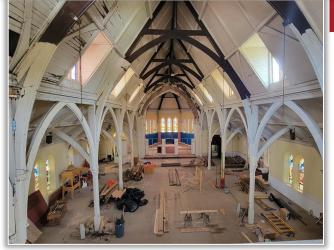

Taxes: \$3,800.00 ±

**Comments:** This historic church has had recent structural repairs, open basement with newly upgraded 200-amp electrical service, roofing repairs and original stained-glass windows. Parcel across the street for additional parking. In close proximity to Downtown Utica.