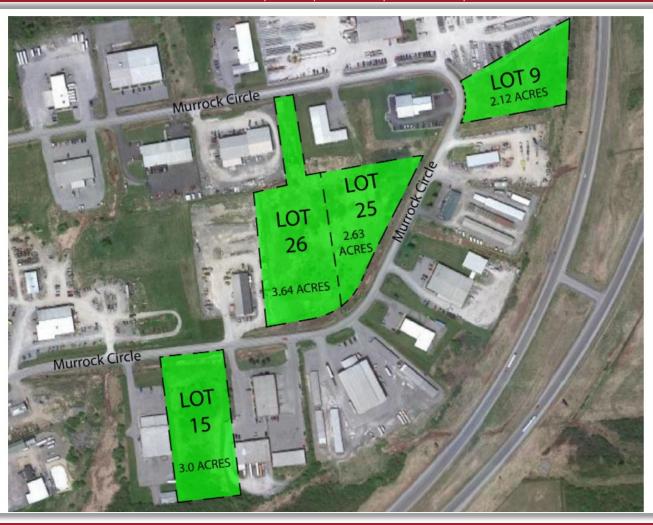

## PROPERTY HIGHLIGHTS

Available Space:  $3 - 6 \pm$  acre sites Zoning: Commercial Business

Tax Parcel IDs: 74.13-1-17.211 & 74.13-1-45

Sale Price: \$100,000.00 Per Acre

Lease Price: Negotiable, Owner will build to suit

Comments: Commercial development sites available on Murrock Circle off NYS Route 12. Four vacant parcels range from 3 to 6 acres

each. Close proximity to Interstate Route 81. Public water, gas and electric available at the road.