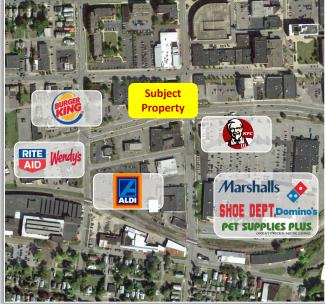

Taxes: \$11,226.38 ±

**Comments:** Former Rockford Auto Glass building located on a highly visible corner at a controlled intersection in the City of Rome. The  $8,064 \pm$ 

SF building is equipped with four ground level overhead doors.