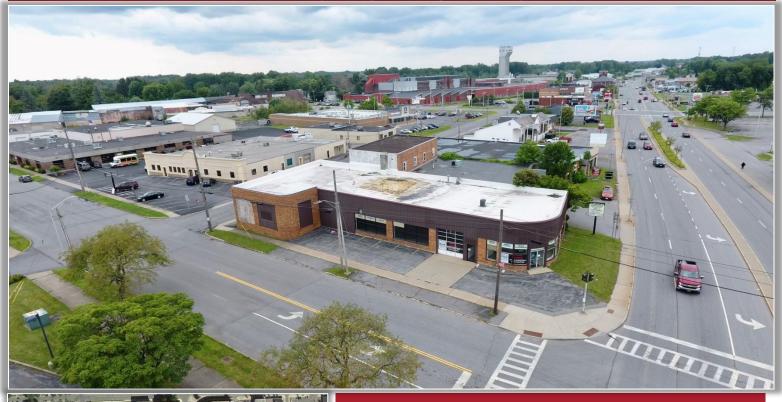

## FOR SALE | RETAIL/AUTO REPAIR BUILDING

301 Erie Blvd. West, Rome, New York

COMMERCIAL REAL ESTATE SALES | LEASING | CONSULTING | DEVELOPMENT | MANAGEMENT

Taxes: \$11,226.38 ±

**Comments:** Former Rockford Auto Glass building located on a highly visible corner at a controlled intersection in the City of Rome. The  $8,064 \pm$ 

SF building is equipped with four ground level overhead doors.