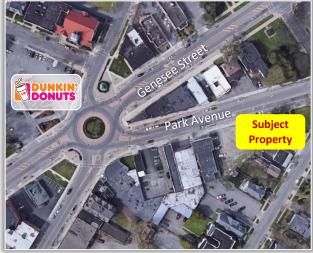

## FOR LEASE | RETAIL OR OFFICE

1207 Park Avenue, Utica, New York

## **PROPERTY HIGHLIGHTS**

Available Space: 1,300 ± SF Parking Spaces: 5 ± plus street Sprinkler: No Zoning: Urban Mixed Use Tax Parcel ID: 318.65-2-55 Lease Price: \$1,500.00 Per Month Lease Type: Gross CAM/Ins/Taxes: Included **Comments**: Former Café space is available with all utilities included. Located adjacent to Oneida Square District and walking distance to Downtown Utica.