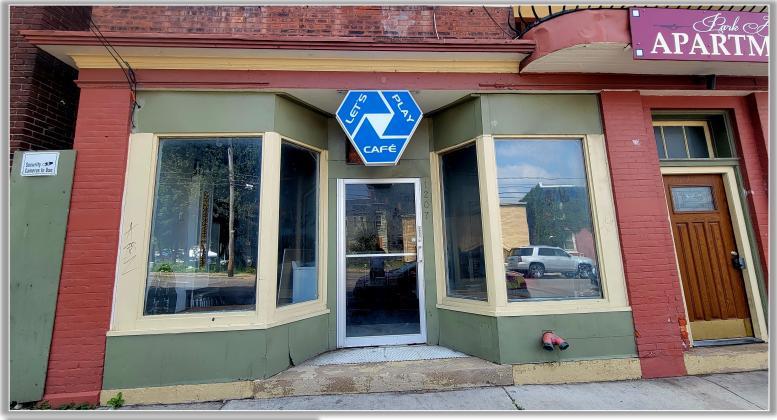

## FOR LEASE | RETAIL OR OFFICE

1207 Park Avenue, Utica, New York

## **PROPERTY HIGHLIGHTS**

Available Space: 1,300 ± SF Parking Spaces: 5 ± plus street Sprinkler: No Zoning: Urban Mixed Use Tax Parcel ID: 318.65-2-55 Lease Price: \$1,500.00 Per Month Lease Type: Gross CAM/Ins/Taxes: Included **Comments**: Former Café space is available with all utilities included. Located adjacent to Oneida Square District and walking distance to Downtown Utica.