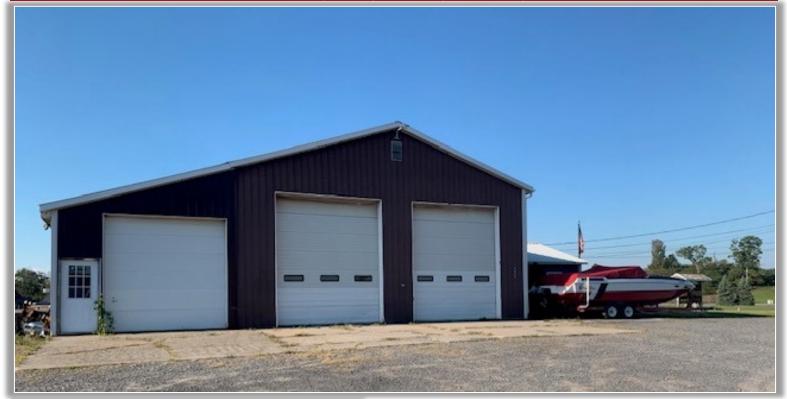

## **PROPERTY HIGHLIGHTS**

Available Space: 3,936 ± SF Parcel Size: 1.70 ± acres Parking Spaces: 20 ± Zoning: Commercial

Tax Parcel ID: 314.000-1-55 Sale Price: \$425,000.00 Taxes: \$7,139.79 ±

Comments: Located on State Route 233 in the Village of

Westmoreland, one mile from Exit 32 of the New York State Thruway. This property is within a small industrial development with  $200 \pm ft$  of frontage exposure.  $2-14' \pm overhead$  doors, and  $1-12' \pm overhead$  door for larger vehicles, and a front office area.