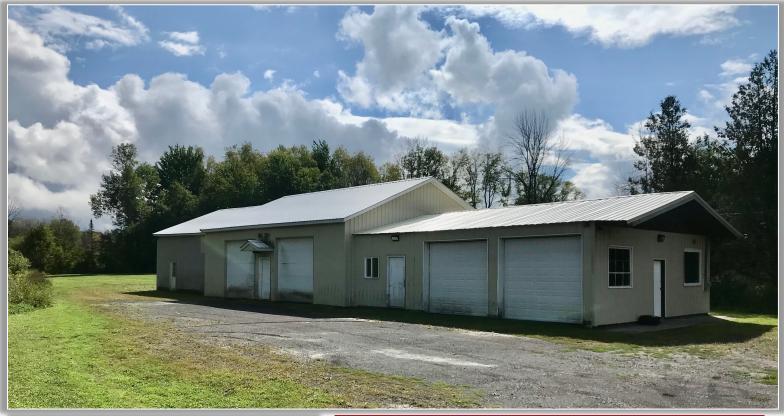

## FOR SALE | INDUSTRIAL

6290 NYS Route 233, Westmoreland, New York

## **PROPERTY HIGHLIGHTS**

Available Space: 2,310 ± SF Parcel Size: 1.00 ± acre Parking Spaces: 10 ± Zoning: B2 – General Business District Tax Parcel ID: 274.000-1-28 Sale Price: \$230,000.00 Taxes: TBD **Comments:** 4-bay garage situated on 1.00 ± acre. Located on Route 233 and within close proximity to I-90, Route 69, Route 365, and the Oneida County Business Park.