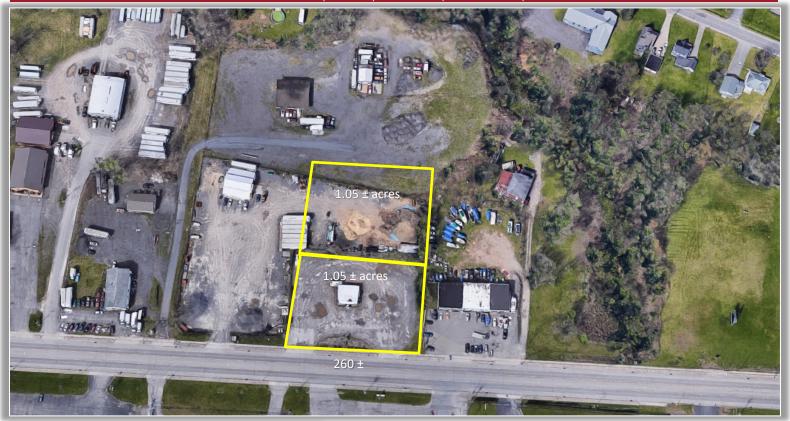

## **PROPERTY HIGHLIGHTS**

Parcel Size: 2.10 ± acres available
Zoning: GC- General Commercial
Tax Parcel ID: Portion of 293.003-3-38

Sale Price: \$439,000.00 for 1.05  $\pm$  acres & \$669,000.00 for 2.10  $\pm$  acres

Taxes: TBD after sub-division

Comments: Re-development site located 2.7 ± miles to the NYS Thruway. 1

± miles to the Marcy Nanocenter at SUNY Polytechnic Institute.