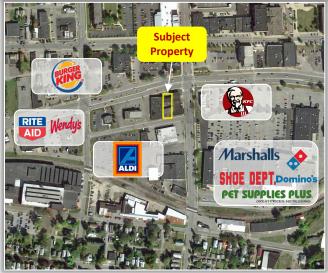

Available Space: 8,514 ± SF Parcel Size: .25 ± acres Parking Spaces: 9 ± plus street Sprinkler: No Zoning: C2 Tax Parcel ID: 242.049-0001-042 Sale Price: \$380,000.00 Taxes: 4,682.00 ± **Comments:** Centrally located with great exposure on Erie Boulevard. Multiuse building adaptable for office or retail. Second floor is approximately