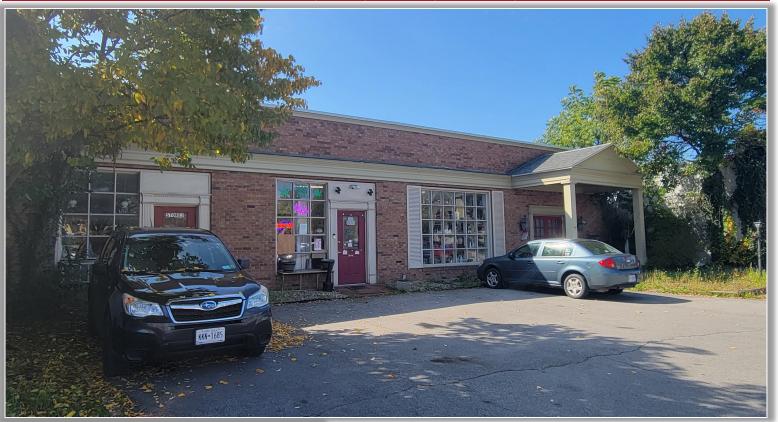

## FOR SALE | RETAIL OR OFFICE BUILDING

303 Erie Blvd W., Rome, New York

COMMERCIAL REAL ESTATE SALES | LEASING | CONSULTING | DEVELOPMENT | MANAGEMENT

John N. Jweid Licensed Associate Real Estate Broker 315.736.1555 x301 jjweid@PaviaRealEstate.com **PROPERTY HIGHLIGHTS** 

Available Space: 8,514 ± SF Parcel Size: .25 ± acres Parking Spaces: 9 ± plus street Sprinkler: No Zoning: C2 Tax Parcel ID: 242.049-0001-042 Sale Price: \$380,000.00 Taxes: 4,682.00 ± **Comments:** Centrally located with great exposure on Erie Boulevard. Multiuse building adaptable for office or retail. Second floor is approximately