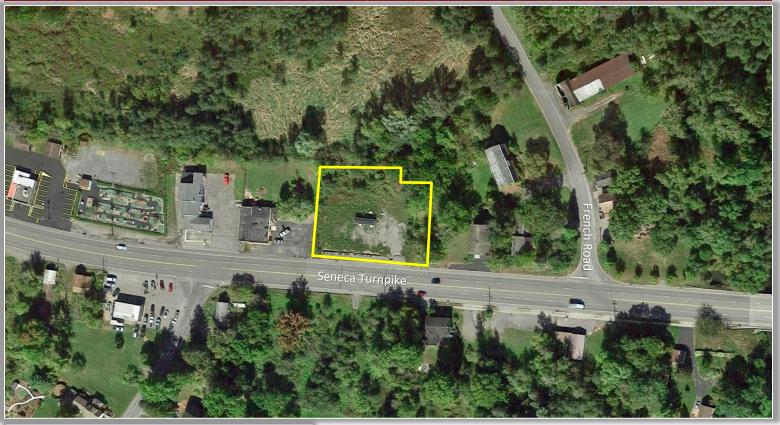

## FOR SALE | DEVELOPMENT OPPORTUNITY

NYS Route 5, Kirkland, New York

COMMERCIAL REAL ESTATE SALES | LEASING | CONSULTING | DEVELOPMENT | MANAGEMENT

Parcel Size: .74 ± acres Zoning: C - Commercial Tax Parcel ID: 327.003-2-11 Sale Price: \$89,000.00 Taxes: TBD **Comments:** Development opportunity in the Town of Kirkland. 208' of road frontage. High traffic and visibility.