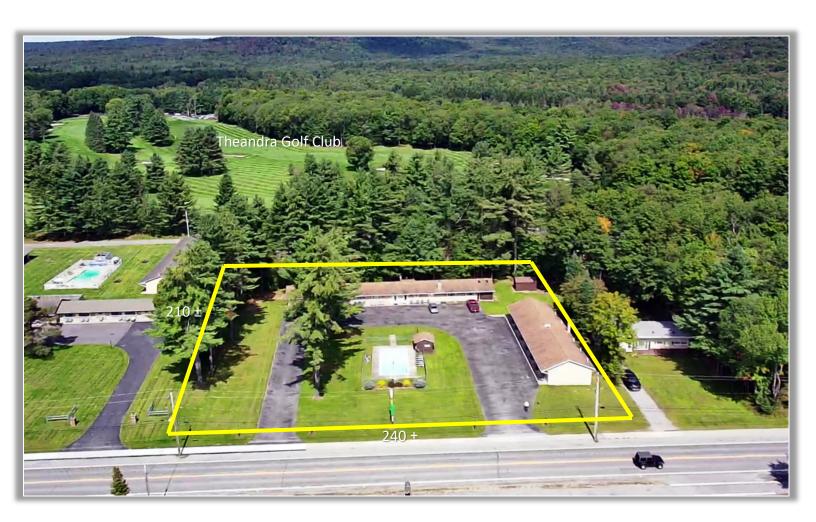

> 5 Oxford Road New Hartford, New York 13413

151 Northern Concourse Syracuse, New York 13212

**PROPERTY HIGHLIGHTS** 

Parcel Size: 1.16 ± acres Parking Spaces: 20 ±

**Zoning: Commercial Motel** 

Tax Parcel ID: 041.65-1-37

Sprinkler: No

Taxes: 5,082.00 ±

equipment list.

Available Space: 13-unit Motel with an additional 3-bedroom apartment

**Comments:** The 19<sup>th</sup> Green Motel is located within the Village of Old Forge,

furniture, equipment are included in the sale. Located within a few miles of Downtown Old Forge, Enchanted Forest Water Safari, Adirondack Railroad

READY TO MAKE A DEAL? CLICK HERE NOW!

Sale Price: PRICE REDUCED! \$859,000.00 NOW \$789,000.00

NY, and consists of a 13-unit motel with an additional 3-bedroom apartment, laundry facility and heated swimming pool. All fixtures,

and Thendara Golf Club. Call Broker for financial information and

PaviaRealEstate.com MAIN: 315.736.1555