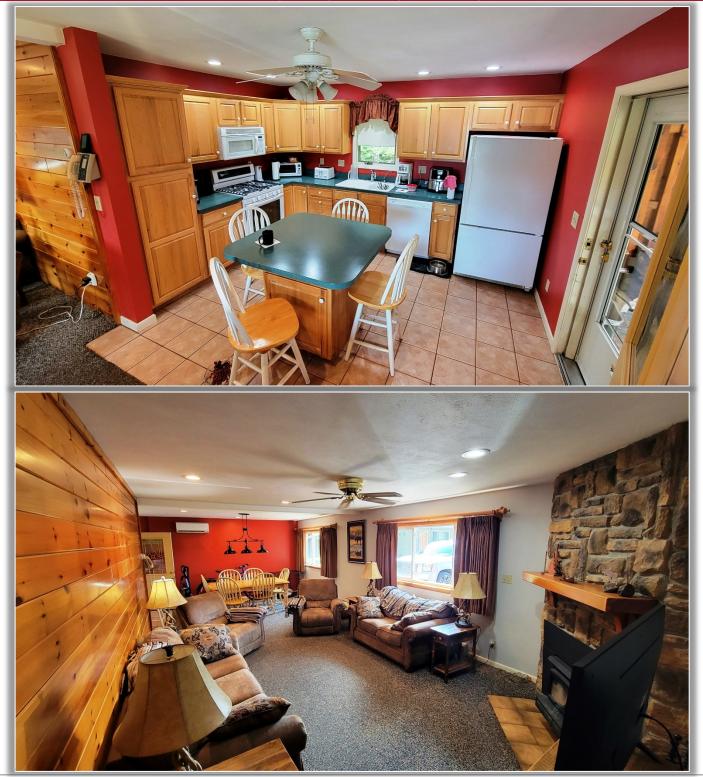

Sprinkler: No

Taxes: 5,082.00 ±

equipment list.

Available Space: 13-unit Motel with an additional 3-bedroom apartment

**Comments:** The 19<sup>th</sup> Green Motel is located within the Village of Old Forge,

furniture, equipment are included in the sale. Located within a few miles of Downtown Old Forge, Enchanted Forest Water Safari, Adirondack Railroad

READY TO MAKE A DEAL? CLICK HERE NOW!

Sale Price: PRICE REDUCED! \$859,000.00 NOW \$789,000.00

NY, and consists of a 13-unit motel with an additional 3-bedroom apartment, laundry facility and heated swimming pool. All fixtures,

and Thendara Golf Club. Call Broker for financial information and

PaviaRealEstate.com MAIN: 315.736.1555