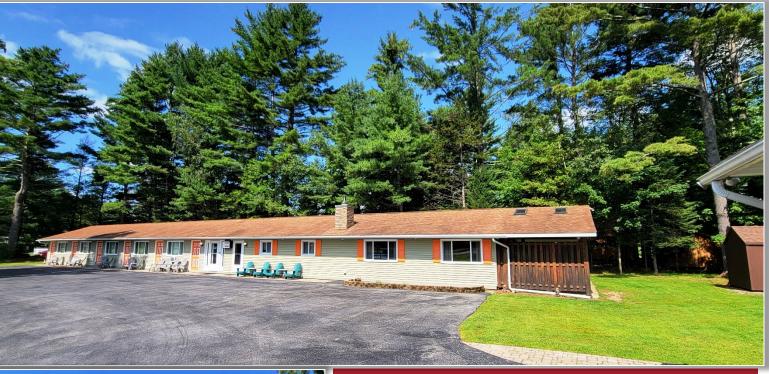

Sprinkler: No

Taxes: 5,082.00 ±

equipment list.

Available Space: 13-unit Motel with an additional 3-bedroom apartment

**Comments:** The 19<sup>th</sup> Green Motel is located within the Village of Old Forge,

furniture, equipment are included in the sale. Located within a few miles of Downtown Old Forge, Enchanted Forest Water Safari, Adirondack Railroad

READY TO MAKE A DEAL? CLICK HERE NOW!

Sale Price: PRICE REDUCED! \$859,000.00 NOW \$789,000.00

NY, and consists of a 13-unit motel with an additional 3-bedroom apartment, laundry facility and heated swimming pool. All fixtures,

and Thendara Golf Club. Call Broker for financial information and

PaviaRealEstate.com MAIN: 315.736.1555