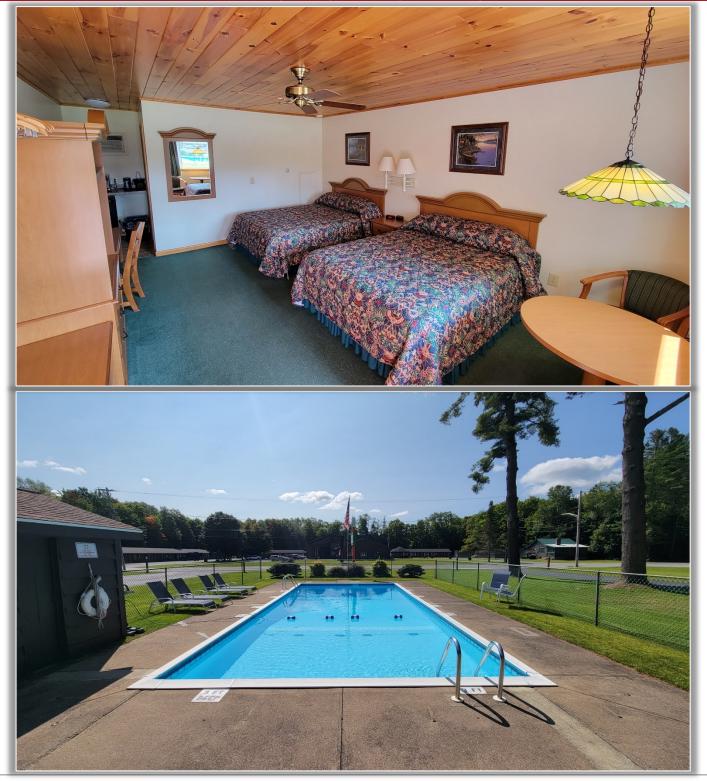

Sprinkler: No

Taxes: 5,082.00 ±

equipment list.

Available Space: 13-unit Motel with an additional 3-bedroom apartment

**Comments:** The 19<sup>th</sup> Green Motel is located within the Village of Old Forge,

furniture, equipment are included in the sale. Located within a few miles of Downtown Old Forge, Enchanted Forest Water Safari, Adirondack Railroad

READY TO MAKE A DEAL? CLICK HERE NOW!

Sale Price: PRICE REDUCED! \$859,000.00 NOW \$789,000.00

NY, and consists of a 13-unit motel with an additional 3-bedroom apartment, laundry facility and heated swimming pool. All fixtures,

and Thendara Golf Club. Call Broker for financial information and

PaviaRealEstate.com MAIN: 315.736.1555