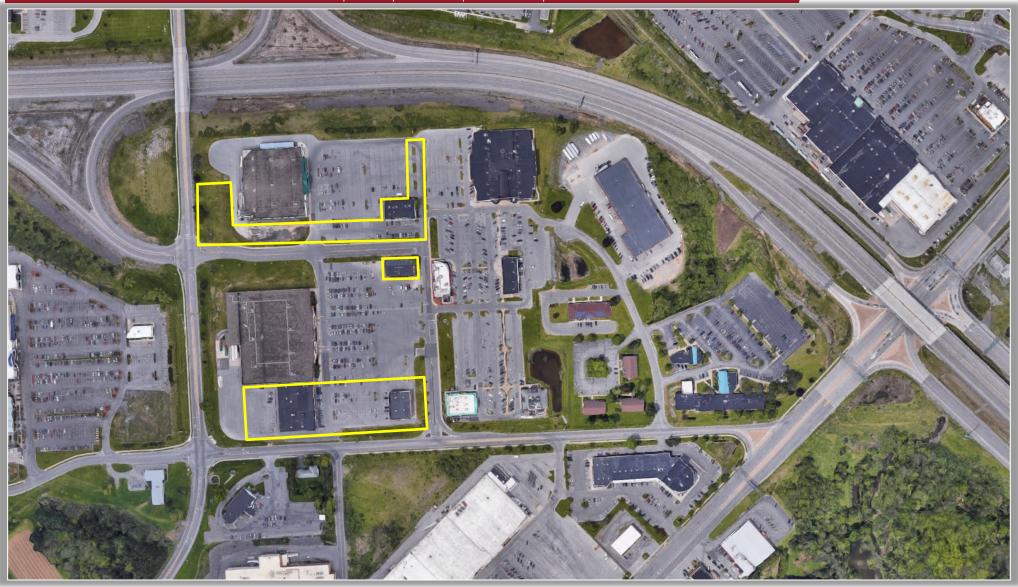

#### COMMERCIAL REAL ESTATE SALES | LEASING | CONSULTING | DEVELOPMENT | MANAGEMENT

- Three parcels consisting of 4 buildings totaling 39,414 +/- SF
- Located within The Orchard, a 259,391 +/- SF mixed-use center
- Co-tenancy with Kohl's, Marquee Cinema, Pizzeria Uno and Ninety-Nine
- The Orchard is strategically located within a trade area serving 250,000
- 100% Occupancy
- Out-parcel included for upside
- Asking \$6,500,000.00