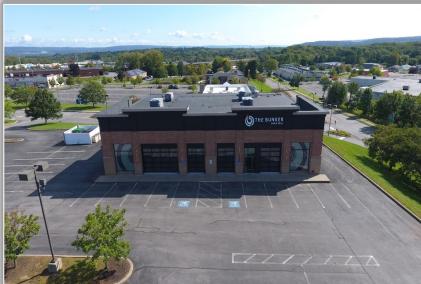

#### COMMERCIAL REAL ESTATE SALES | LEASING | CONSULTING | DEVELOPMENT | MANAGEMENT

- Three parcels consisting of 4 buildings totaling 39,414 +/- SF
- Located within The Orchard, a 259,391 +/- SF mixed-use center
- Co-tenancy with Kohl's, Marquee Cinema, Pizzeria Uno and Ninety-Nine
- The Orchard is strategically located within a trade area serving 250,000
- 100% Occupancy
- Out-parcel included for upside
- Asking \$6,500,000.00