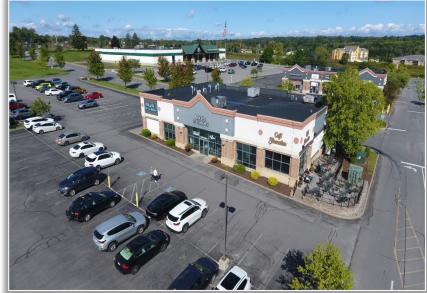

#### COMMERCIAL REAL ESTATE SALES | LEASING | CONSULTING | DEVELOPMENT | MANAGEMENT

- Three parcels consisting of 4 buildings totaling 39,414 +/- SF
- Located within The Orchard, a 259,391 +/- SF mixed-use center
- Co-tenancy with Kohl's, Marquee Cinema, Pizzeria Uno and Ninety-Nine
- The Orchard is strategically located within a trade area serving 250,000
- 100% Occupancy
- Out-parcel included for upside
- Asking \$6,500,000.00