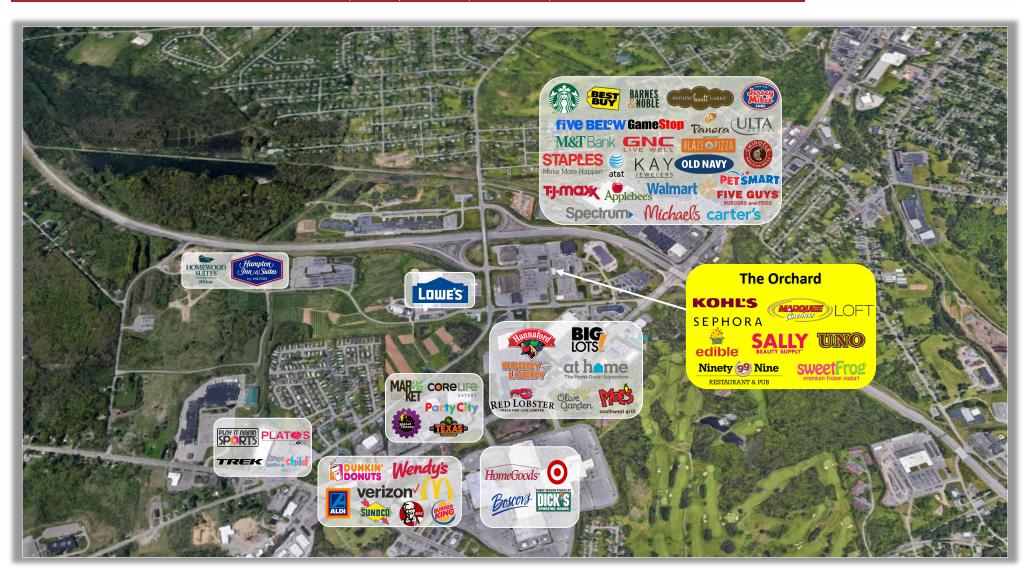

#### COMMERCIAL REAL ESTATE SALES | LEASING | CONSULTING | DEVELOPMENT | MANAGEMENT

- Three parcels consisting of 4 buildings totaling 39,414 +/- SF
- Located within The Orchard, a 259,391 +/- SF mixed-use center
- Co-tenancy with Kohl's, Marquee Cinema, Pizzeria Uno and Ninety-Nine
- The Orchard is strategically located within a trade area serving 250,000
- 100% Occupancy
- Out-parcel included for upside
- Asking \$6,500,000.00