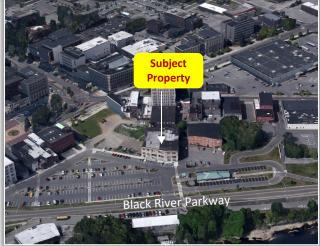

Property Taxes: \$13,129.00 ± annually

Comments: Prominent Downtown building located in an Opportunity Zone. Three floors with elevator. Rehab for apartments, office and retail. Ideally located in walking distance to Public Square and views of the Black River. Designated Opportunity Zone incentives may be available for long-term investments to defer and potentially reduce capital gains taxes.