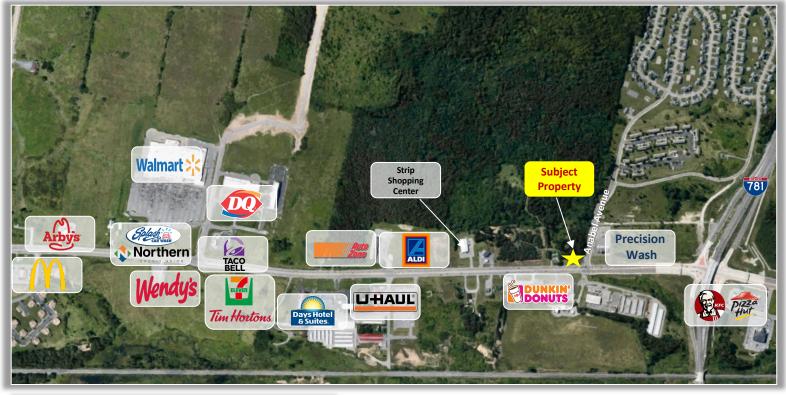

## **PROPERTY HIGHLIGHTS**

Parcel Size: Up to 4 ± acres Frontage: Up to 380' ± Zoning: B Commercial Tax Parcel ID: 65.00-1-54.1 Sale Price: Negotiable Lease Price: Negotiable

**Comments:** 4 ± acres site on signalized corner available for development on Route 11, the main retail and housing corridor between Fort Drum's Main Gate and Wal Mart Super Center. Area retailers-Aldi, Auto Zone, Dunkin Donuts, U-Haul, Wendy's, McDonald's, Arby's, Tim Hortons, Dollar Tree, Pizza Hut, KFC and many more. Owner will sub-divide. AADT: 13,564 ± vehicles.