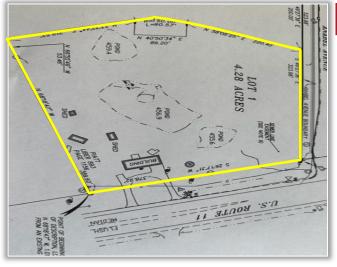

## **PROPERTY HIGHLIGHTS**

Parcel Size: Up to 4 ± acres Frontage: Up to 380' ± Zoning: B Commercial Tax Parcel ID: 65.00-1-54.1 Sale Price: Negotiable Lease Price: Negotiable

**Comments:** 4 ± acres site on signalized corner available for development on Route 11, the main retail and housing corridor between Fort Drum's Main Gate and Wal Mart Super Center. Area retailers-Aldi, Auto Zone, Dunkin Donuts, U-Haul, Wendy's, McDonald's, Arby's, Tim Hortons, Dollar Tree, Pizza Hut, KFC and many more. Owner will sub-divide. AADT: 13,564 ± vehicles.