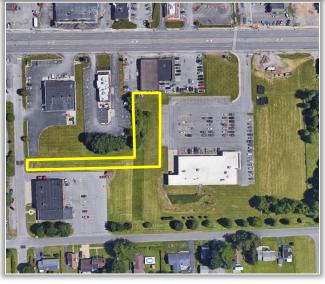

## **PROPERTY HIGHLIGHTS**

Parcel Size: .50 ± acres

Zoning: M1 - Manufacturing Tax Parcel ID: 305.019-2-2 Sale Price: \$79,000.0.0

Taxes: \$4,632.00 ±

**Comments:** Vacant land with access from 6<sup>th</sup> Street in the Village of Yorkville. Parcel is adjacent to Aldi, Wendy's, Midas, Advanced Auto Parts, and the Village of Yorkville Municipal building. Easement through Aldi to controlled intersection in place.