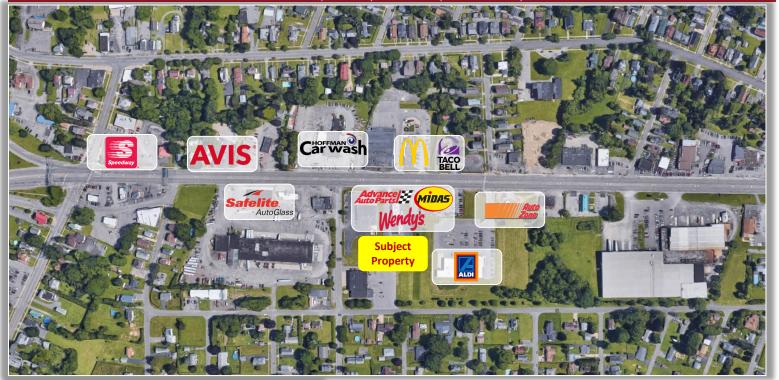

## **PROPERTY HIGHLIGHTS**

Parcel Size: .50 ± acres

Zoning: M1 - Manufacturing Tax Parcel ID: 305.019-2-2 Sale Price: \$79,000.0.0

Taxes: \$4,632.00 ±

**Comments:** Vacant land with access from 6<sup>th</sup> Street in the Village of Yorkville. Parcel is adjacent to Aldi, Wendy's, Midas, Advanced Auto Parts, and the Village of Yorkville Municipal building. Easement through Aldi to controlled intersection in place.