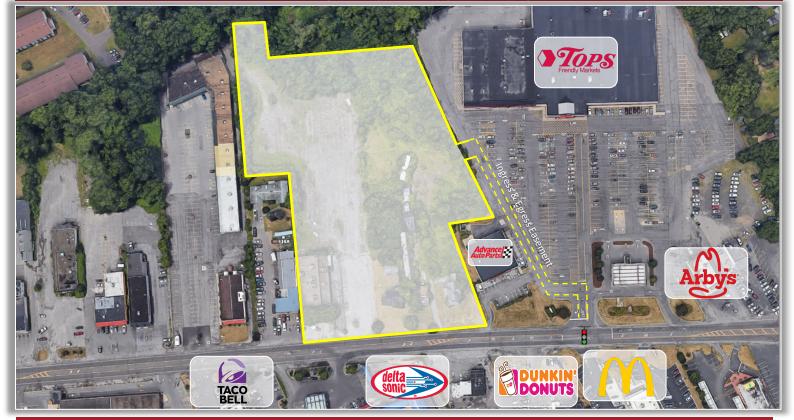

### PROPERTY HIGHLIGHTS

Property Size: 6.04 ± acres

Zoning: C2 – Highway Commercial , RC1 – Regional Commercial

Tax Parcel ID: 045.-05-01.0, 045.-05-03.1, 045.-05-03.2, 117.-11-26.0,

117.-11-25.0, 117.-11-24.0 and 117.-11-23.0

Sale Price: \$3,000,000.00

Lease Price: TBD Lease Type: NNN

**Comments:** 6.04 ± acre development site located in a prime retail corridor on Route 11. Directly across the street from Delta Sonic Car Wash, and adjacent to Advance Auto Parts and Tops-anchored Airport Plaza. High traffic and visibility. Owner will sub-divide pad site.