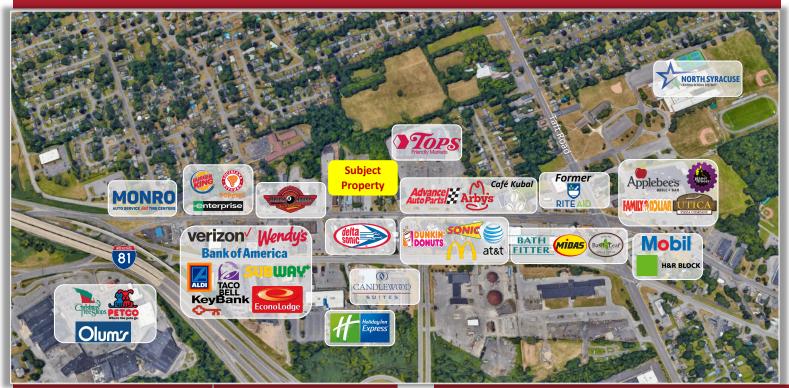

Sale Price: \$3,000,000.00

Lease Price: TBD Lease Type: NNN

**Comments:** 6.04 ± acre development site located in a prime retail corridor on Route 11. Directly across the street from Delta Sonic Car Wash, and adjacent to Advance Auto Parts and Tops-anchored Airport Plaza. High traffic and visibility. Owner will sub-divide pad site.