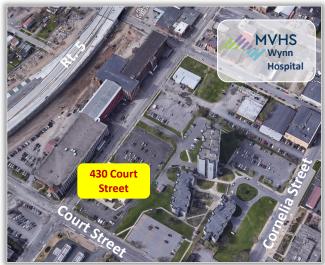

Available Space: 1,619 - 6,060 ± SF Parking Spaces: 118 ± Sprinkler: Yes Zoning: Central Business District Lease Price: \$12.00 SF Lease Type: NNN **Comments**: Adjacent to the recently opened Wynn Hospital. Located in close proximity to State, County & Municipal office buildings. Fully renovated building with state-of-the-art building systems. Building security,