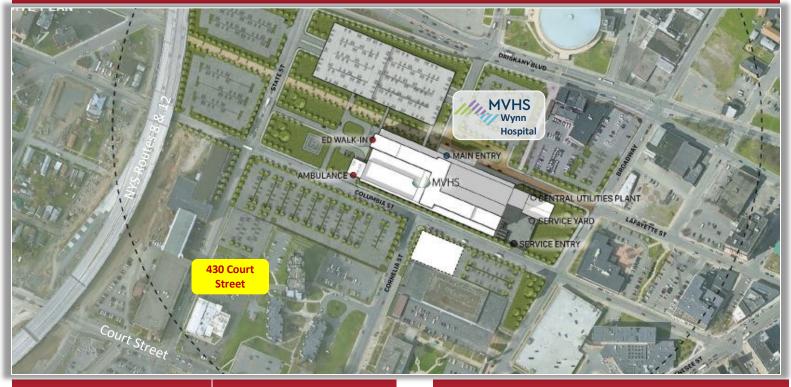

Available Space: 1,619 - 6,060 ± SF Parking Spaces: 118 ± Sprinkler: Yes Zoning: Central Business District Lease Price: \$12.00 SF Lease Type: NNN **Comments**: Adjacent to the recently opened Wynn Hospital. Located in close proximity to State, County & Municipal office buildings. Fully renovated building with state-of-the-art building systems. Building security,