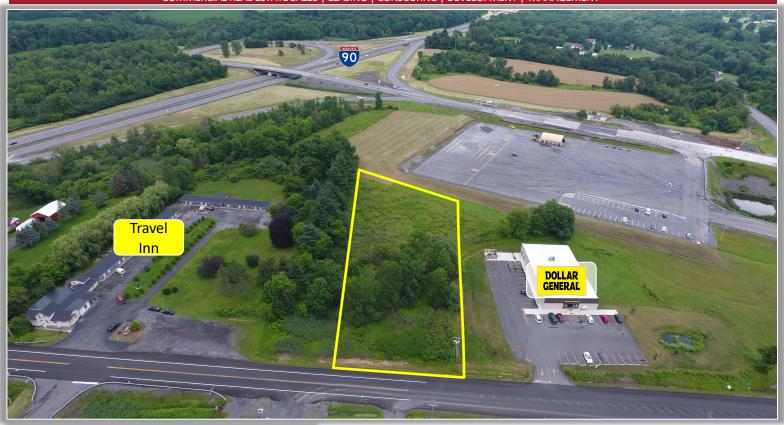

## PROPERTY HIGHLIGHTS

Parcel Size: 2.20 ± acres

Zoning: B-1 General Business District

Tax Parcel ID: 302.000-1-67.1

Sale Price: \$249,000.00

**Comments:** Development site with direct exposure to I-90 Exit 32 off ramp. Located next door to a newly developed Dollar General, across from Apex Surgical Center and Stewart's Shops. 138' ± of frontage along

Route 233 and 2.20 ± total acres.