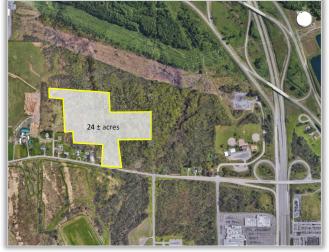

## PROPERTY HIGHLIGHTS

Parcel Size: 24 ± Acres Frontage: 370' ±

Zoning: Business Park

Tax Parcel ID: 293.00-1-32 (partial) and 293.00-1-24.1

Sale Price: \$899,000.00

**Comments:** Land for Development, adjacent to SUNY Poly and Marcy Nanocenter. Excellent opportunity for Housing Development. Good access to major roadways and minutes from downtown Utica.