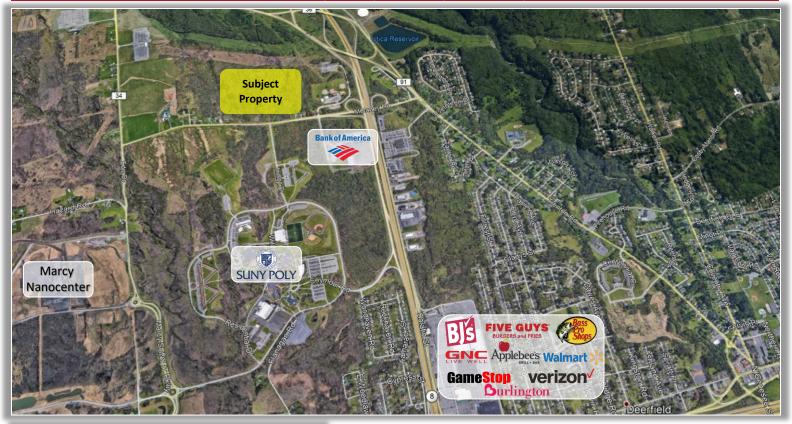

## PROPERTY HIGHLIGHTS

Parcel Size: 24 ± Acres Frontage: 370' ±

Zoning: Business Park

Tax Parcel ID: 293.00-1-32 (partial) and 293.00-1-24.1

Sale Price: \$899,000.00

**Comments:** Land for Development, adjacent to SUNY Poly and Marcy Nanocenter. Excellent opportunity for Housing Development. Good access to major roadways and minutes from downtown Utica.