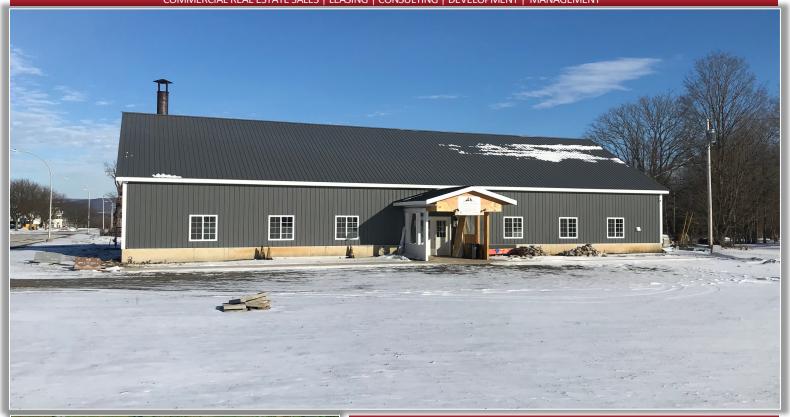

## PROPERTY HIGHLIGHTS

Available Space: 2,500 ± SF Parking Spaces: 10 ±

Zoning: Business Park

Tax Parcel ID: 112.65-1-14

Lease Price: \$3,000.00 Per Month

Lease Type: Gross

CAM/INS/Taxes: Landlord

**Comments:** Flex space located within the Frankfort Business Park. Co-tenancy with Forever Meadow Pet Services. The Business Park is home to Amazon Distribution Center, Tractor Supply Distribution Center, Fiberdyne Labs, ELG Alloys, Precision Polish, and Harbor Point Energy. Property consists of 2,000 ± SF of warehousing space with 12′ ± ceilings and a 10′ ± ground level overhead door, along with 500 ± SF office space. High visibility and easy access to Route 5S.