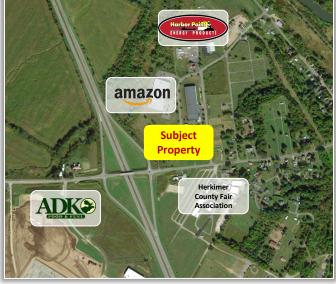

## PROPERTY HIGHLIGHTS

Available Space: 2,500 ± SF Parking Spaces: 10 ±

Zoning: Business Park

Tax Parcel ID: 112.65-1-14

Lease Price: \$3,000.00 Per Month

Lease Type: Gross

CAM/INS/Taxes: Landlord

**Comments:** Flex space located within the Frankfort Business Park. Co-tenancy with Forever Meadow Pet Services. The Business Park is home to Amazon Distribution Center, Tractor Supply Distribution Center, Fiberdyne Labs, ELG Alloys, Precision Polish, and Harbor Point Energy. Property consists of 2,000 ± SF of warehousing space with 12′ ± ceilings and a 10′ ± ground level overhead door, along with 500 ± SF office space. High visibility and easy access to Route 5S.