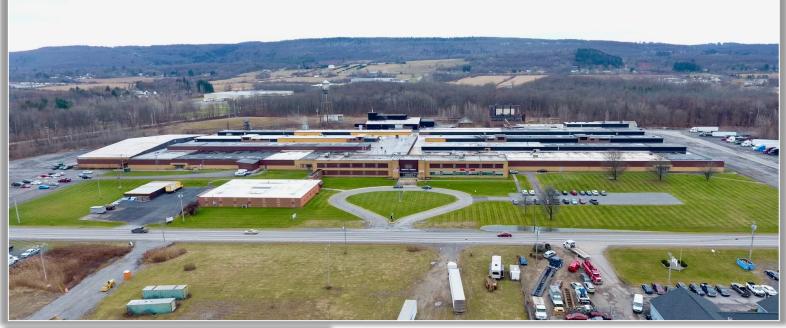

## PROPERTY HIGHLIGHTS

Available Space: 100,665 ± SF Zoning: M1 - Manufacturing Tax Parcel ID: 104.3-1-24.2

Lease Price: \$4.50 SF

Lease Type: Net of Utilities

CAM/INS/Taxes: Increases over the base year

**Comments:** 100,665  $\pm$  SF of space within the former Chicago Pneumatic building, also known as the 2200 Bleecker Industrial Complex. Four dock level doors and one ground level door with ceiling heights ranging from 15' to 23' 9". Easy access to State Route 5. High traffic and visibility.