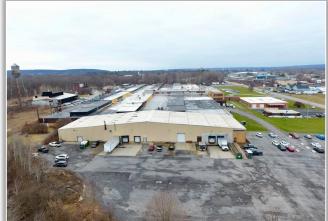

## PROPERTY HIGHLIGHTS

Available Space: 100,665 ± SF Zoning: M1 - Manufacturing Tax Parcel ID: 104.3-1-24.2

Lease Price: \$4.50 SF

Lease Type: Net of Utilities

CAM/INS/Taxes: Increases over the base year

**Comments:** 100,665  $\pm$  SF of space within the former Chicago Pneumatic building, also known as the 2200 Bleecker Industrial Complex. Four dock level doors and one ground level door with ceiling heights ranging from 15' to 23' 9". Easy access to State Route 5. High traffic and visibility.