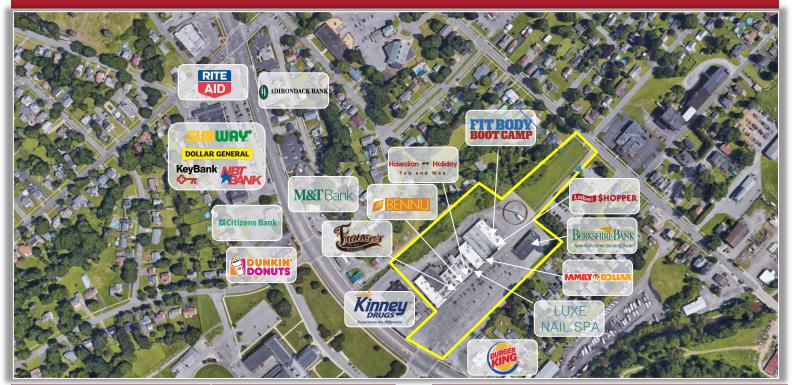

### **PROPERTY HIGHLIGHTS**

Available: Pad Site Zoning: Commercial

Lease Price: \$40,000.00 Annually NNN

Comments: This busy neighborhood center situated in Whitesboro, NY is

across from Whitesboro Middle School. Located at a controlled

intersection, this center is 90% occupied. Tenants include Berkshire Bank, Dollar Tree, Label Shopper and Fit Body Boot Camp. Shadow tenancy with

Kinney Drugs.