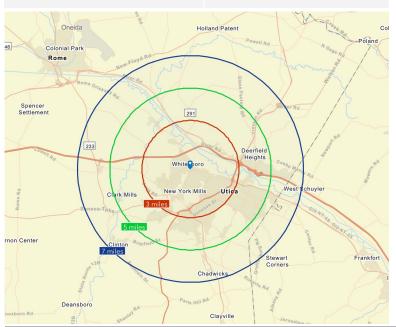

### **DEMOGRAPHICS**

| By Radius          | 3 Mile   | 5 Mile   | 7 Mile   |
|--------------------|----------|----------|----------|
| Population         | 46,880   | 106,112  | 126,980  |
| Households         | 19,522   | 42,472   | 50,832   |
| Median HH Income   | \$47,719 | \$50,671 | \$53,424 |
| Daytime Population | 56,469   | 114,338  | 135,971  |
| Businesses         | 2,124    | 3,782    | 4,373    |
| Employees          | 38,160   | 65,839   | 76,313   |