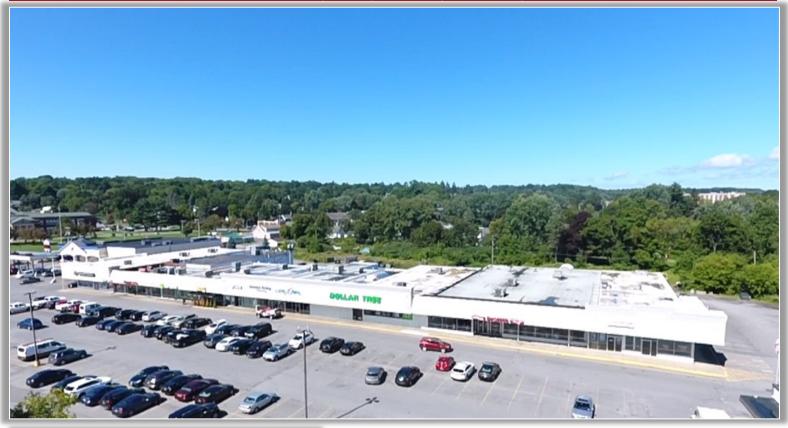

### **PROPERTY HIGHLIGHTS**

Available: Pad Site Zoning: Commercial

Lease Price: \$40,000.00 Annually NNN

Comments: This busy neighborhood center situated in Whitesboro, NY is

across from Whitesboro Middle School. Located at a controlled

intersection, this center is 90% occupied. Tenants include Berkshire Bank, Dollar Tree, Label Shopper and Fit Body Boot Camp. Shadow tenancy with

Kinney Drugs.