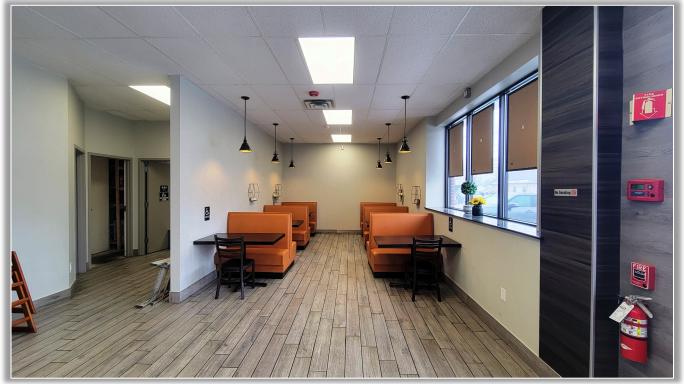

Lease Type: NNN

**Comments:** The former Chickenlicious was renovated in 2021 equipped with walk-in cooler and freezer as well as hood system. Building offers drive-thru window and ample parking. Just minutes from the SUNY Polytechnic