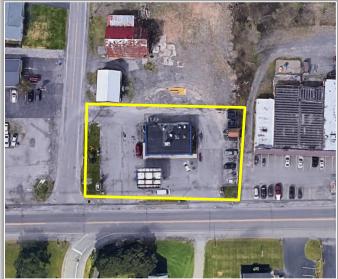

## PROPERTY HIGHLIGHTS

Available Space: 2,000 ± SF Parcel Size: .48 ± acres Parking Spaces: 20 ±

Sprinkler: No

Zoning: CG- General Commercial Tax Parcel ID: 306.007-1-67 Sale Price: \$399,000.00

Lease Price: \$2,500.00 Per Month