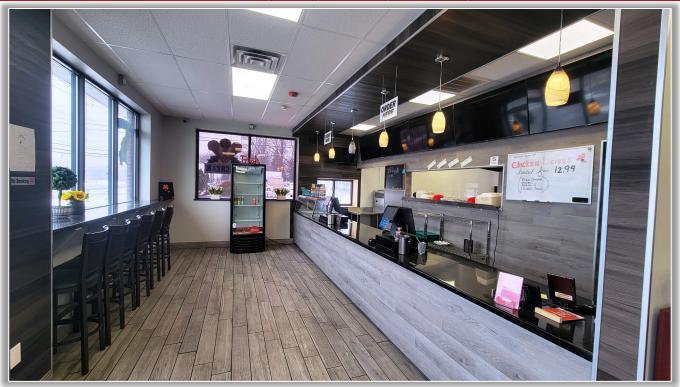

Lease Type: NNN

**Comments:** The former Chickenlicious was renovated in 2021 equipped with walk-in cooler and freezer as well as hood system. Building offers drive-thru window and ample parking. Just minutes from the SUNY Polytechnic