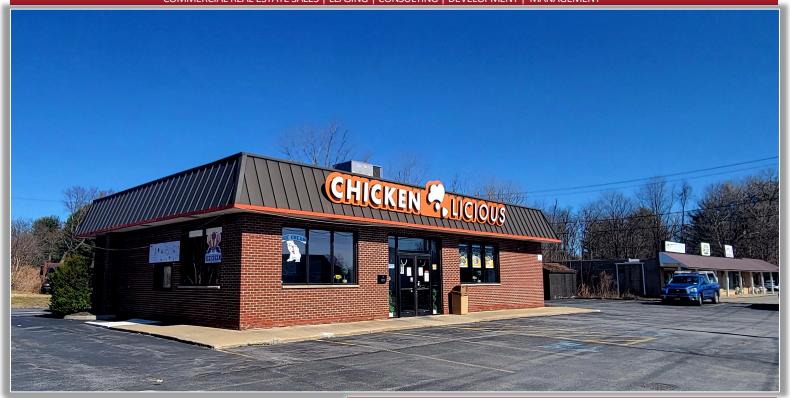

## FOR SALE OR LEASE | RESTAURANT OR RETAIL

9827 River Road, Marcy, New York

COMMERCIAL REAL ESTATE SALES | LEASING | CONSULTING | DEVELOPMENT | MANAGEMENT

John N. Jweid Licensed Associate Real Estate Broker 315.736.1555 x301 jjweid@PaviaRealEstate.com

Lease Type: NNN

**Comments:** The former Chickenlicious was renovated in 2021 equipped with walk-in cooler and freezer as well as hood system. Building offers drive-thru window and ample parking. Just minutes from the SUNY Polytechnic

Institute, Wolfspeed manufacturing and the NYS Thruway.

**READY TO MAKE A DEAL? CLICK HERE NOW!** 

5 Oxford Road New Hartford, New York 13413 151 Northern Concourse Syracuse, New York 13212 PaviaRealEstate.com MAIN: 315.736.1555