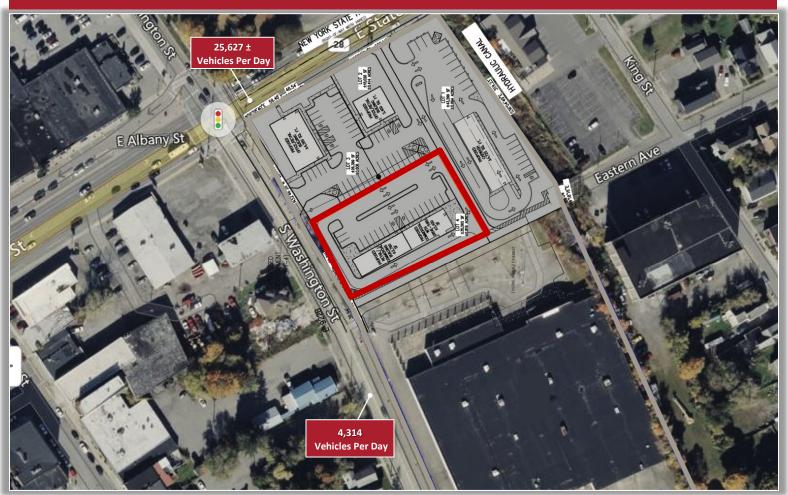

Comments: Pad Site located on a busy retail corridor in Downtown Herkimer. Minutes to the NYS Thruway. Shared tenancy with T Mobile,

WellNow Urgent Care and Pristine Auto Wash. Daily traffic count on NY Route 5 is 25,627 ±.

# TRAFFIC COUNTS

| Roadway     | Volume Count |
|-------------|--------------|
| NYS Route 5 | 26,627 AADT  |

5 Oxford Road New Hartford, New York 13413 151 Northern Concourse Syracuse, New York 13221 PaviaRealEstate.com MAIN: 315.736.1555