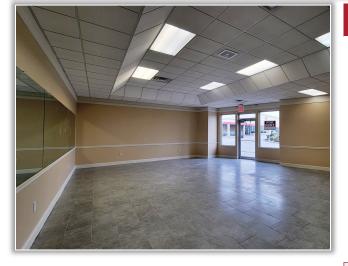

## PROPERTY HIGHLIGHTS

Available Space: 1,400  $\pm$  SF Parcel Size: 1  $\pm$  acres Parking Spaces: 15  $\pm$ 

Sprinkler: No

Zoning: General Commercial Tax Parcel ID: 38.57-1-6.3 Lease Price: \$1,400 per month

Lease Type: Plus utilities, snow and lawncare

Comments: Former salon space available immediately located on busy retail

corridor and adjacent to Price Chopper and NAPA Auto Parts.

READY TO MAKE A DEAL? CLICK HERE NOW!