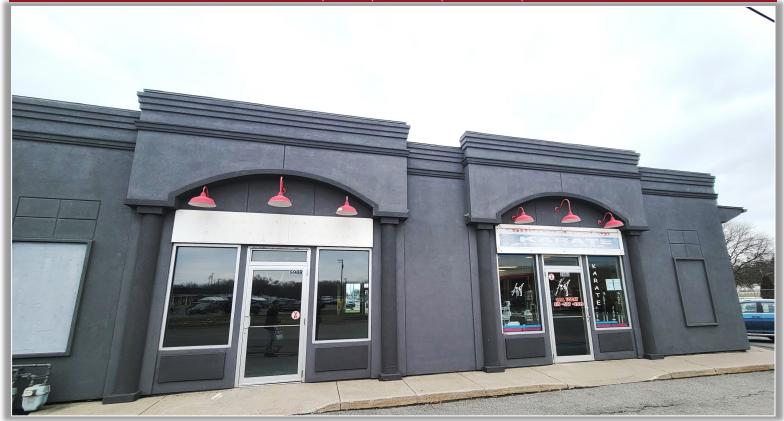

## FOR LEASE | OFFICE OR RETAIL

5988 Broad Street, Oneida, New York

COMMERCIAL REAL ESTATE SALES | LEASING | CONSULTING | DEVELOPMENT | MANAGEMENT

John N. Jweid Licensed Associate Real Estate Broker 315.736.1555 x301 jjweid@PaviaRealEstate.com

## PROPERTY HIGHLIGHTS

Available Space: 1,400  $\pm$  SF Parcel Size: 1  $\pm$  acres Parking Spaces: 15  $\pm$ 

Sprinkler: No

Zoning: General Commercial Tax Parcel ID: 38.57-1-6.3 Lease Price: \$1,400 per month

Lease Type: Plus utilities, snow and lawncare

Comments: Former salon space available immediately located on busy retail

corridor and adjacent to Price Chopper and NAPA Auto Parts.

READY TO MAKE A DEAL? CLICK HERE NOW!