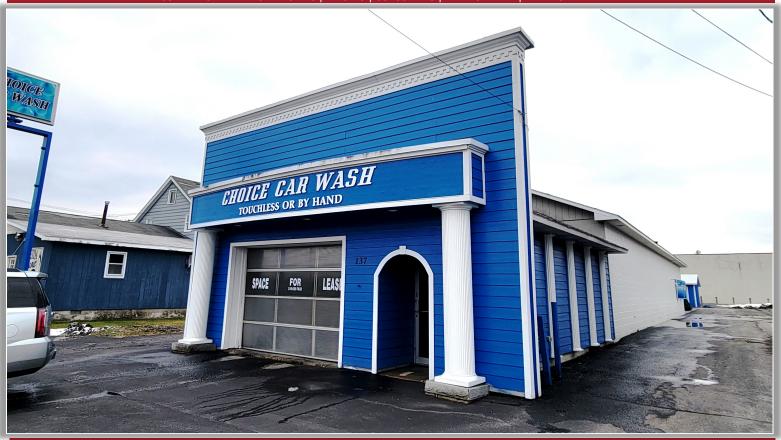

## FOR SALE OR LEASE | CAR WASH & GARAGE

137 Genesee Street, Oneida, New York

COMMERCIAL REAL ESTATE SALES | LEASING | CONSULTING | DEVELOPMENT | MANAGEMENT

## PROPERTY HIGHLIGHTS

Available Space: 3,192 ± SF Parcel Size: .13 ± acres Parking Spaces: 10 ±

Zoning: General Commercial Tax Parcel ID: 38.65-1-3.2

Sale Price: \$89,000.00 (Business and Equipment)

Lease Price: \$3,000 Per month (Property)

Lease Type: Plus utilities, snow removal and lawncare

Taxes: \$10,800.00 ±

**Comments:** Located on a busy retail corridor is the Choice Car Wash. Available immediately, recently had equipment updates and fully operational. 2- stall detailing garage located behind the tunnel. The sale price is for business and equipment and subject to a mutually acceptable lease for the property.