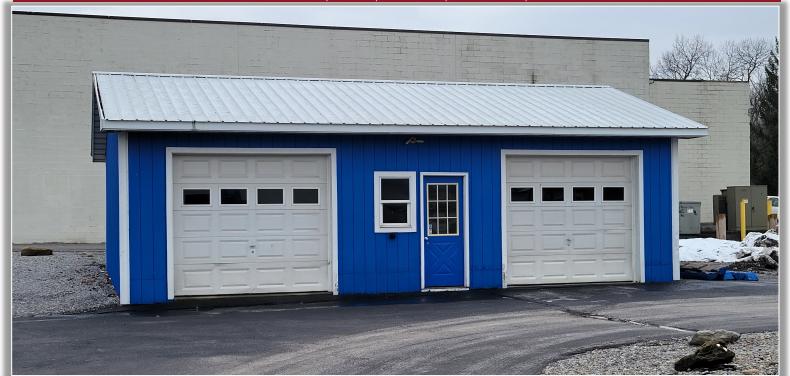

Lease Type: Plus utilities, snow removal and lawncare

Taxes: \$10,800.00 ±

**Comments:** Located on a busy retail corridor is the Choice Car Wash. Available immediately, recently had equipment updates and fully operational. 2- stall detailing garage located behind the tunnel. The sale price is for business and equipment and subject to a mutually acceptable lease for the property.