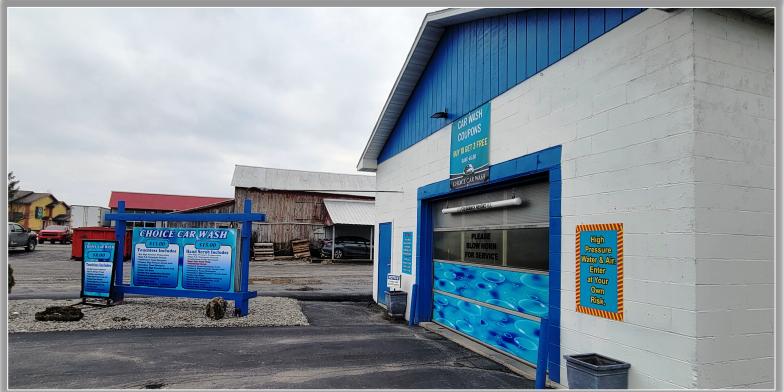

Lease Type: Plus utilities, snow removal and lawncare

Taxes: \$10,800.00 ±

**Comments:** Located on a busy retail corridor is the Choice Car Wash. Available immediately, recently had equipment updates and fully operational. 2- stall detailing garage located behind the tunnel. The sale price is for business and equipment and subject to a mutually acceptable lease for the property.