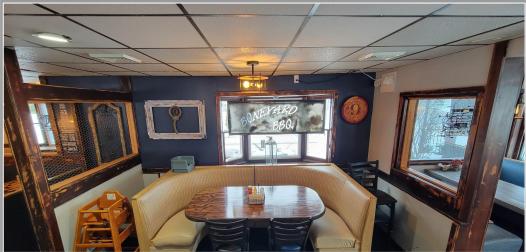

## PROPERTY HIGHLIGHTS

Available: 3,400 ± SF Former Beachside Restaurant

Parking Spaces: 44 ±

Sprinkler: No

Zoning: VC Village Center

Lease Price: \$2,500.00 Per Month

Lease Type: Plus utilities

**Comments:** The former Beachside restaurant is immediately available to lease, it comes fully equipped plus a newly remodeled bar and dining room. Take out window and outdoor seating is also available. Just minutes to the Turning Stone Casino, one block from Sylvan Beach and walking distance to the NYS Canal System.