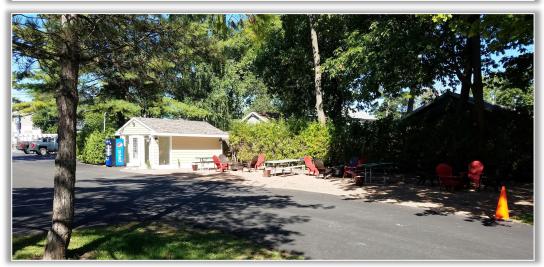

## PROPERTY HIGHLIGHTS

Available: 3,400 ± SF Former Beachside Restaurant

Parking Spaces: 44 ±

Sprinkler: No

Zoning: VC Village Center

Lease Price: \$2,500.00 Per Month

Lease Type: Plus utilities

**Comments:** The former Beachside restaurant is immediately available to lease, it comes fully equipped plus a newly remodeled bar and dining room. Take out window and outdoor seating is also available. Just minutes to the Turning Stone Casino, one block from Sylvan Beach and walking distance to the NYS Canal System.