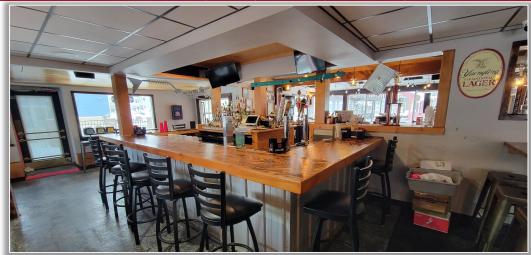

## PROPERTY HIGHLIGHTS

Available: 3,400 ± SF Former Beachside Restaurant

Parking Spaces: 44 ±

Sprinkler: No

Zoning: VC Village Center

Lease Price: \$2,500.00 Per Month

Lease Type: Plus utilities

**Comments:** The former Beachside restaurant is immediately available to lease, it comes fully equipped plus a newly remodeled bar and dining room. Take out window and outdoor seating is also available. Just minutes to the Turning Stone Casino, one block from Sylvan Beach and walking distance to the NYS Canal System.