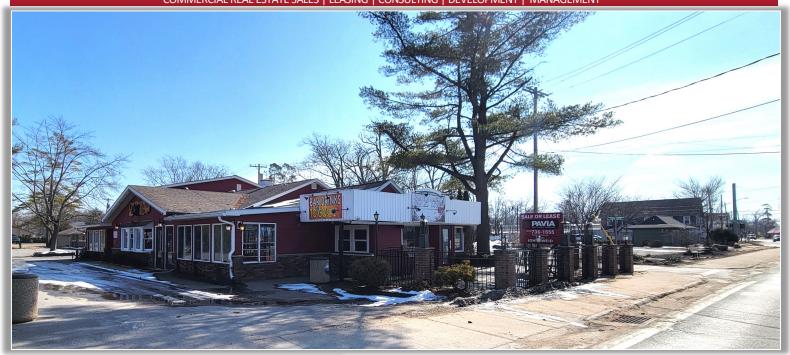

## FOR LEASE | RESTAURANT

1208 Main Street, Sylvan Beach, New York

COMMERCIAL REAL ESTATE SALES | LEASING | CONSULTING | DEVELOPMENT | MANAGEMENT

## PROPERTY HIGHLIGHTS

Available: 3,400 ± SF Former Beachside Restaurant

Parking Spaces: 44 ±

Sprinkler: No

Zoning: VC Village Center

Lease Price: \$2,500.00 Per Month

Lease Type: Plus utilities

**Comments:** The former Beachside restaurant is immediately available to lease, it comes fully equipped plus a newly remodeled bar and dining room. Take out window and outdoor seating is also available. Just minutes to the Turning Stone Casino, one block from Sylvan Beach and walking distance to the NYS Canal System.