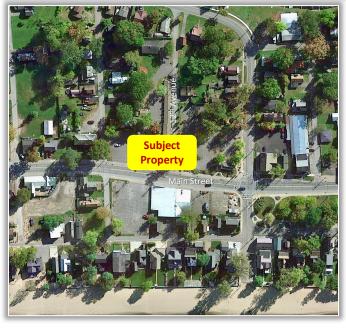

## PROPERTY HIGHLIGHTS

Available: 3,400 ± SF Former Beachside Restaurant

Parking Spaces: 44 ±

Sprinkler: No

Zoning: VC Village Center

Lease Price: \$2,500.00 Per Month

Lease Type: Plus utilities

**Comments:** The former Beachside restaurant is immediately available to lease, it comes fully equipped plus a newly remodeled bar and dining room. Take out window and outdoor seating is also available. Just minutes to the Turning Stone Casino, one block from Sylvan Beach and walking distance to the NYS Canal System.