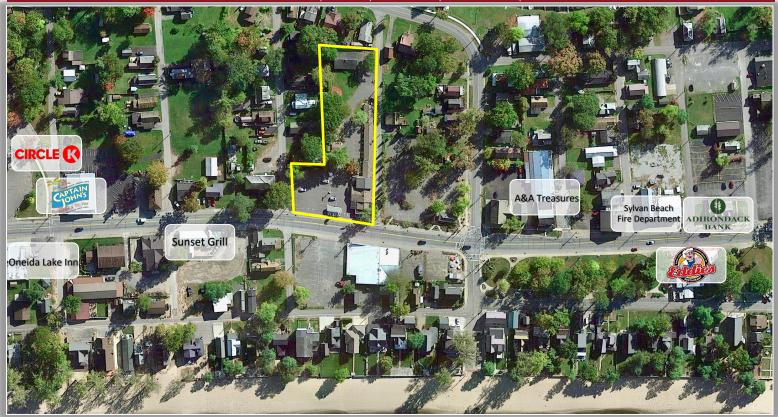

## PROPERTY HIGHLIGHTS

Available Space: 9,950 ± SF Parcel Size: 1.11 ± acres

Sprinkler: No

Zoning: VC Village Center

Tax Parcel ID: 252.007-2-21 252.007-2-33

Sale Price: \$1,299,000.00 Taxes: \$15,100.00 ±

**Comments:** The former Beachside restaurant and 9 suites with kitchenette for nightly rental, a duplex, outdoor vending and firepits. Just minutes to the Turning Stone Casino, one block from Sylvan Beach and walking distance to the NYS Canal System. See broker for financial details.