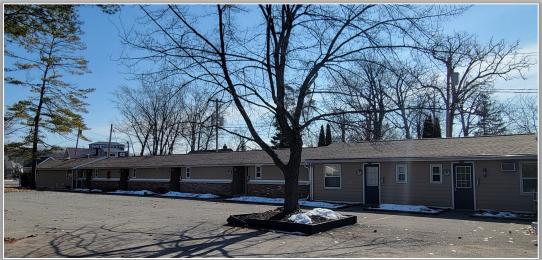

**Comments:** The former Beachside restaurant and 9 suites with kitchenette for nightly rental, a duplex, outdoor vending and firepits. Just minutes to the Turning Stone Casino, one block from Sylvan Beach and walking distance to the NYS Canal System. See broker for financial details.