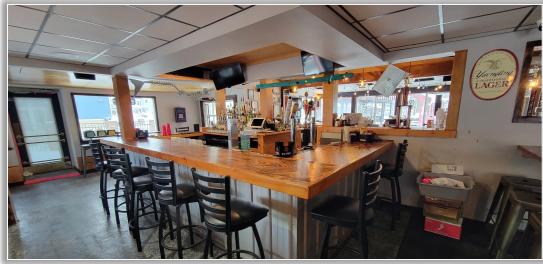

**Comments:** The former Beachside restaurant and 9 suites with kitchenette for nightly rental, a duplex, outdoor vending and firepits. Just minutes to the Turning Stone Casino, one block from Sylvan Beach and walking distance to the NYS Canal System. See broker for financial details.