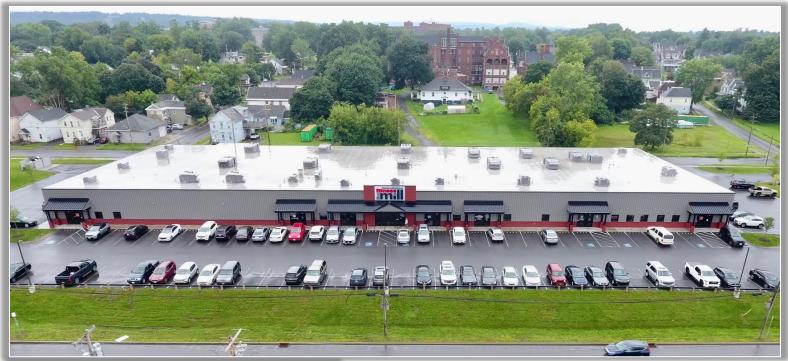

### PROPERTY HIGHLIGHTS

Building Size: 44,920 ± SF Parcel Size: 4.30 ± acres Parking Spaces: 190 ±

Sprinkler: Yes

Zoning: Urban Mixed Use Tax Parcel ID: 318.22-2-2 Sale Price: \$6,995,000.00

**Comments:** Multi tenant investment opportunity anchored by the Fitness Mill with an additional pad site for upside. Located on highly visible and highly travelled Oriskany Street in Utica, New York. 85% occupied. Digital

billboard included in the sale.