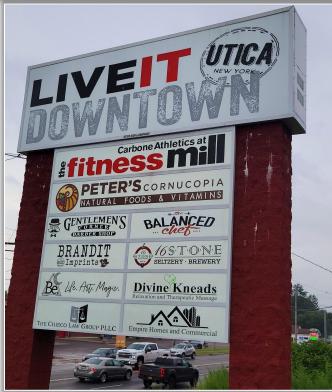

### PROPERTY HIGHLIGHTS

Building Size: 44,920 ± SF Parcel Size: 4.30 ± acres Parking Spaces: 190 ±

Sprinkler: Yes

Zoning: Urban Mixed Use Tax Parcel ID: 318.22-2-2 Sale Price: \$6,995,000.00

**Comments:** Multi tenant investment opportunity anchored by the Fitness Mill with an additional pad site for upside. Located on highly visible and highly travelled Oriskany Street in Utica, New York. 85% occupied. Digital

billboard included in the sale.