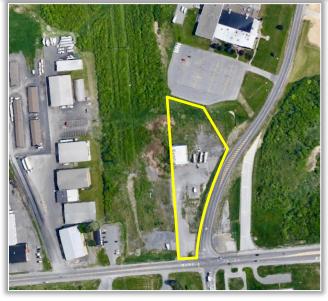

## PROPERTY HIGHLIGHTS

Available: 4,672 ± SF Building on Development Site

Parcel Size: 2.87 ± acres

Zoning: Neighborhood Commercial Tax Parcel ID: 82.08-1-2 / 73.20-1-24

Sale Price: \$1,475,000.00

Taxes: \$3,542.00 ±

Comments: Development corner with great exposure on NYS Route

12F at Route 81, Exit 46. Signalized intersection at entrance to

Jefferson County Industrial Park.