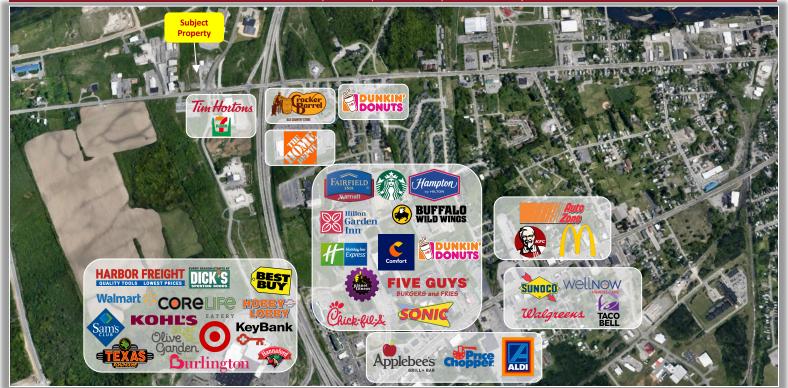

Comments: Development corner with great exposure on NYS Route

12F at Route 81, Exit 46. Signalized intersection at entrance to

Jefferson County Industrial Park.