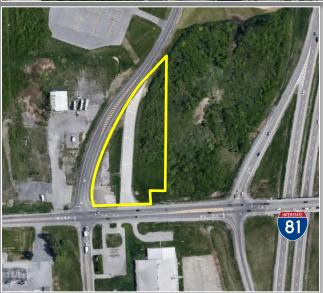

## FOR SALE | DEVELOPMENT OPPORTUNITY

21303 Route 12F, Watertown, New York

COMMERCIAL REAL ESTATE SALES | LEASING | CONSULTING | DEVELOPMENT | MANAGEMENT

**PROPERTY HIGHLIGHTS** 

AADT: 17,003 ± Zoning: Neighborhood Commercial Tax Parcel ID: 82.08-1-3 Sale Price: \$1,875,000.00 Taxes: \$1,133.00 ± **Comments:** Development corner with great exposure on NYS Route 12F at Route 81, Exit 46. Signalized intersection at entrance to Jefferson County Industrial Park.