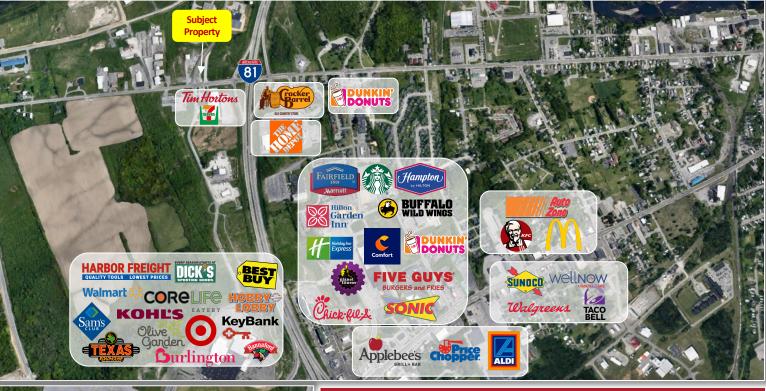

## FOR SALE | DEVELOPMENT OPPORTUNITY

21303 Route 12F, Watertown, New York

COMMERCIAL REAL ESTATE SALES | LEASING | CONSULTING | DEVELOPMENT | MANAGEMENT

**PROPERTY HIGHLIGHTS** 

AADT: 17,003 ± Zoning: Neighborhood Commercial Tax Parcel ID: 82.08-1-3 Sale Price: \$1,875,000.00 Taxes: \$1,133.00 ± **Comments:** Development corner with great exposure on NYS Route 12F at Route 81, Exit 46. Signalized intersection at entrance to Jefferson County Industrial Park.